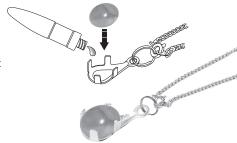

## Making Jewelry:

- 1. Choose a polished rock and a setting mount for your necklace, key chain, ring or earrings.
- 2. Using the glue provided, secure the stone into the setting, gently close the prongs to hold it in the setting mount. Let dry for 24 hours.
- 3. To attach the mounted stone, use a jump ring connector. Twist the jump ring apart slightly with long-nosed pliers. Attach the polished rock in its setting and squeeze the jump ring together.