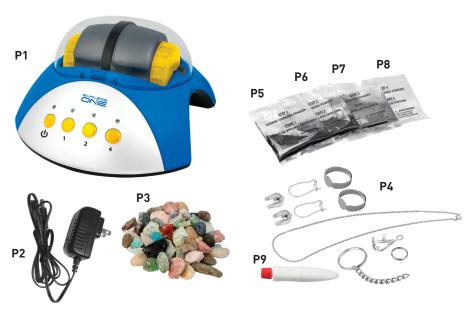

## **Product List:**

P1: Rock Tumbler

P2: AC Adapter

P3: Rocks

P4: Jewelry Accessories

- 1 Key Chain
- 3 Setting Holders
- 18" Silver Tone Necklace Chain
- 2 Adjustable Rings
- 1 Pair of Hanging Earring Wires
- 1 Jump Ring Connector

P5: Coarse Grinding Powder

P6: Fine Grinding Powder

P7: Polishing Powder

P8: Final Polishing Powder

P9: Glue