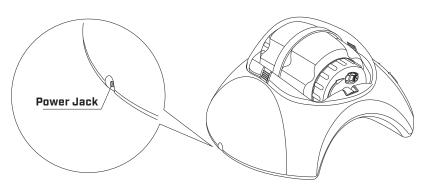

Fig. 1

- 5. Put the barrel into the tumbler by matching the size
  Fig. 2 of the axle to the size of the slot. The barrel correctly fits into the tumbler in only one way. Be sure the tumbler and the outside of the barrel are clean and dry. Cover the barrel with the safety dome (See figure 2)
  - 6. Attach the DC plug into the tumbler and then plug into 110/220V wall outlet (See figure 3).