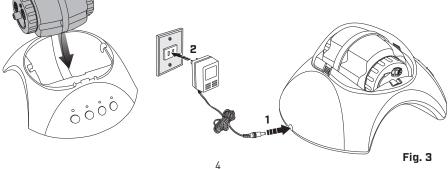

Fig. 1

- 5. Put the barrel into the tumbler by matching the size
  Fig. 2 of the axle to the size of the slot. The barrel correctly fits into the tumbler in only one way. Be sure the tumbler and the outside of the barrel are clean and dry. Cover the barrel with the safety dome (See figure 2)
  - 6. Attach the DC plug into the tumbler and then plug into 110/220V wall outlet (See figure 3).