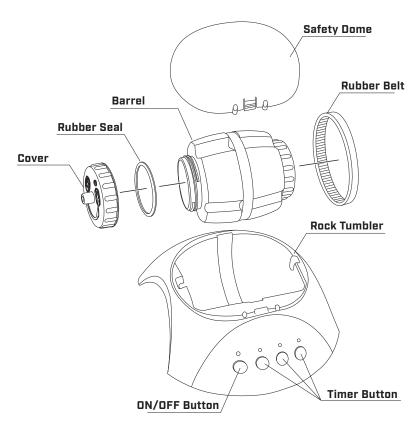

## Components:

- 1. Rinse up to 4 ounces of rocks with water and then place the rocks into the barrel.
- 2. Add the Coarse Grinding Powder.
- 3. Add enough water to cover the stones. DO NOT overfill!
- 4. Tighten the barrel cap to prevent leakage (See figure 1).

Fig. 1

- 5. Put the barrel into the tumbler by matching the size
  Fig. 2 of the axle to the size of the slot. The barrel correctly fits into the tumbler in only one way. Be sure the tumbler and the outside of the barrel are clean and dry. Cover the barrel with the safety dome (See figure 2)
  - 6. Attach the DC plug into the tumbler and then plug into 110/220V wall outlet (See figure 3).