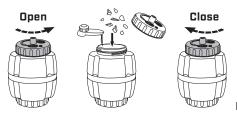

- 1. Rinse up to 4 ounces of rocks with water and then place the rocks into the barrel.
- 2. Add the Coarse Grinding Powder.
- 3. Add enough water to cover the stones. DO NOT overfill!
- 4. Tighten the barrel cap to prevent leakage (See figure 1).

- 8. Push the ON/OFF button.
- 9. Check on the rocks daily. To stop the tumbler without resetting the timer, simply remove the safety dome. Open the barrel and check your progress. Close and replace the barrel and safety dome. To reset the timer, push the ON/OFF button and select the number of days and then press ON/OFF.