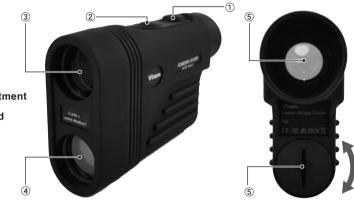

### Rangefinder-Appearance

- 1) Mode-Button
- 2 Measure-Button
- 3 Objective
- 4 Laser-Detector
- 5 Eyepiece/Diopter adjustment
- 6 Battery compartment/lid