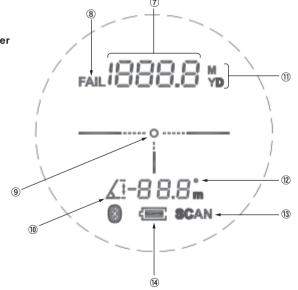

## Display-Appearance

- 7 Distance
- 8 FAIL = Measurement failure
- (9) Reticle with measurement center
- 10 Angle and height symbols
- ① Units: M = Meter // YD = Yards
- 12 Angle (°) // Height (m)
- **13 Scanning Mode**
- **4** Battery state