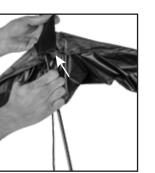

Place Pole Through (1) Pocket of the Top Base

Click Retaining Clip & Tie a Slip Knot on the Hook To Secure

**Top Cover** 

**Place Poles Into Opposite Corner Pockets** 

**Tie Knot Around Poles To Secure** 