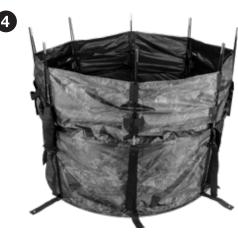

**Backpack Bag** 

**Bottom Base** 

**Top Base** 

**Top Cover** 

**Poles Stakes** 

**SETUP** 

**Bottom Base** 

Slide Pole Through (3) Pockets