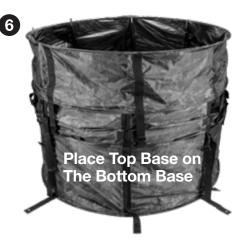

Place Pole Through (1) Pocket of the Top Base

Click Retaining Clip & Tie a Slip Knot on the Hook To Secure

**Top Cover** 

**Place Poles Into Opposite Corner Pockets** 

**Tie Knot Around Poles To Secure** 