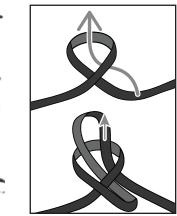

Place Pole Through (1) Pocket of the Top Base

Click Retaining Clip & Tie a Slip Knot on the Hook To Secure

**Top Cover** 

**Place Poles Into Opposite Corner Pockets** 

**Tie Knot Around Poles To Secure** 