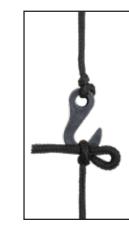

Place Pole Through (1) Pocket of the Top Base

Click Retaining Clip & Tie a Slip Knot on the Hook To Secure

**Top Cover** 

**Place Poles Into Opposite Corner Pockets** 

**Tie Knot Around Poles To Secure** 