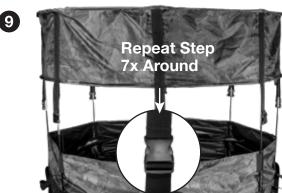

Place Pole Through (1) Pocket of the Top Base

Click Retaining Clip & Tie a Slip Knot on the Hook To Secure

**Top Cover** 

**Place Poles Into Opposite Corner Pockets** 

**Tie Knot Around Poles To Secure** 

**Place Top Cover & Pull Down** 