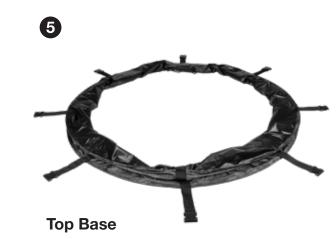

Place Pole Through (1) Pocket of the Top Base

Click Retaining Clip & Tie a Slip Knot on the Hook To Secure

**Top Cover** 

**Place Poles Into Opposite Corner Pockets** 

**Tie Knot Around Poles To Secure** 