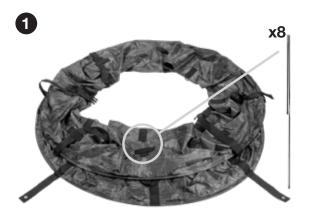

**Backpack Bag** 

**Bottom Base** 

**Top Base** 

**Top Cover** 

**Poles Stakes** 

**SETUP** 

**Bottom Base** 

Slide Pole Through (3) Pockets