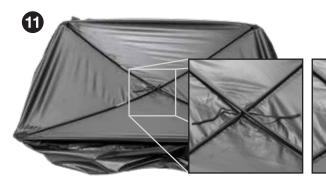

Place Pole Through (1) Pocket of the Top Base

Click Retaining Clip & Tie a Slip Knot on the Hook To Secure

**Top Cover** 

**Place Poles Into Opposite Corner Pockets** 

**Tie Knot Around Poles To Secure** 

**Place Top Cover & Pull Down** 