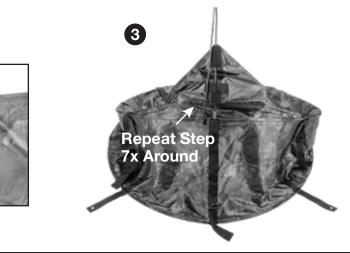

Place Pole Through (1) Pocket of the Top Base

Click Retaining Clip & Tie a Slip Knot on the Hook To Secure

**Top Cover** 

**Place Poles Into Opposite Corner Pockets** 

**Tie Knot Around Poles To Secure** 