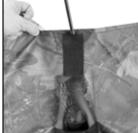

Place Pole Through (1) Pocket of the Top Base

Click Retaining Clip & Tie a Slip Knot on the Hook To Secure

**Top Cover** 

**Place Poles Into Opposite Corner Pockets** 

**Tie Knot Around Poles To Secure** 