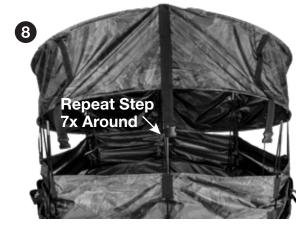

Place Pole Through (1) Pocket of the Top Base

Click Retaining Clip & Tie a Slip Knot on the Hook To Secure

**Top Cover** 

**Place Poles Into Opposite Corner Pockets** 

**Tie Knot Around Poles To Secure** 

**Place Top Cover & Pull Down** 