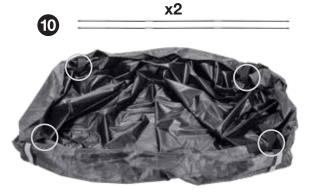

**Backpack Bag** 

**Bottom Base** 

**Top Base** 

**Top Cover** 

**Poles Stakes** 

**SETUP** 

**Bottom Base** 

Slide Pole Through (3) Pockets