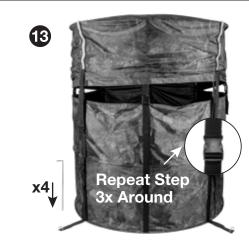

**Backpack Bag** 

**Bottom Base** 

**Top Base** 

**Top Cover** 

**Poles Stakes** 

**SETUP** 

**Bottom Base** 

Slide Pole Through (3) Pockets

Place Pole Through (1) Pocket of the Top Base

Click Retaining Clip & Tie a Slip Knot on the Hook To Secure

**Top Cover** 

**Place Poles Into Opposite Corner Pockets** 

**Tie Knot Around Poles To Secure** 

**Place Top Cover & Pull Down** 