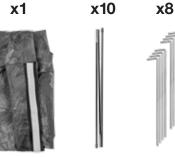

**Backpack Bag** 

**Bottom Base** 

**Top Base** 

**Top Cover** 

**Poles Stakes** 

**SETUP** 

**Bottom Base** 

Slide Pole Through (3) Pockets