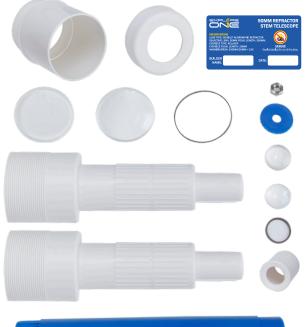

## **Assembly Steps**

1. Find all parts and accessories. (16 parts)

2. Eyepiece assembly (2 set of 3 eyepiece lens set, reticle adjusting ring, eyepiece assembly locking cap)

3. OTA assembly (2 sets of 2 objective lens set, lens separation ring, assemble to OTA slot.)

4. Finishing. (1/4 nut (screw), assemble eyepiece set on to the back of the OTA, close the two piece of the OTA, assemble dew shield, assemble barrel locking cap, bottom locking cap)

Objects to view

Pleiades Star Cluster Moon