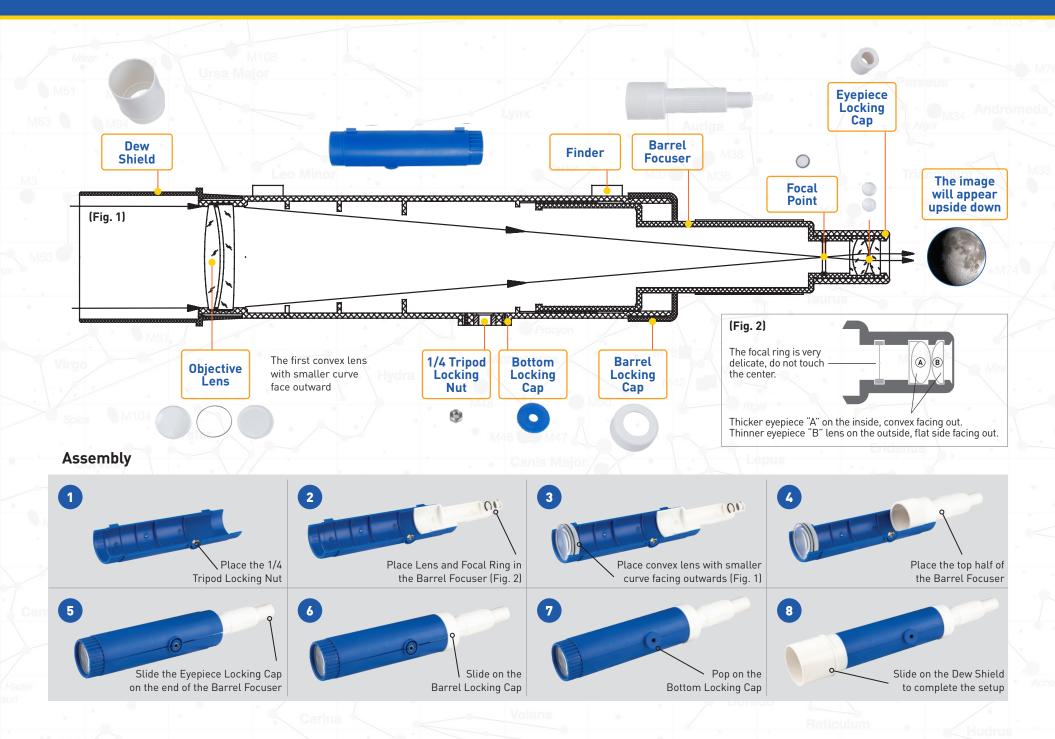

## **Assembly Steps**

1. Find all parts and accessories. (16 parts)

2. Eyepiece assembly (2 set of 3 eyepiece lens set, reticle adjusting ring, eyepiece assembly locking cap)

3. OTA assembly (2 sets of 2 objective lens set, lens separation ring, assemble to OTA slot.)

4. Finishing. (1/4 nut (screw), assemble eyepiece set on to the back of the OTA, close the two piece of the OTA, assemble dew shield, assemble barrel locking cap, bottom locking cap)

Objects to view

Pleiades Star Cluster Moon