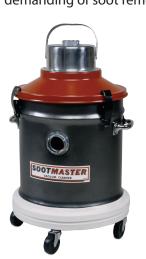

## **SOOTMASTER**

## **Professional Grade Furnace Vacuums**

- Durable Steel Motor Heads
- Cold Rolled Reinforced Steel Tanks
- Spring Steel Head Clamps

Sootmaster® is the most durable and recognized line of furnace vacuums on the market today. The filter power systems are completely foolproof. Includes removable cloth filter and totally-enclosed disposable filter bags designed to recover more dirt than any other vacuum cleaner in their size class.

Vacuum efficiency is maintained at a maximum level from the time the filter bag is installed to when its full. Sootmaster® brand stands up to even the most demanding of soot removal tasks.

Sootmaster® 653M 344087 - 4 Caster 1 HP 120V Motor 1 Bu Capacity, 8.3 Amps 94 CFM, Includes Kit B

## The Best in the Business!

Quiet, Durable and Efficient, the Sootmaster® line of Furnace Vacuums is perfect for furnaces, boilers — virtually anywhere soot removal is needed.

Sootmaster® 641M 343978 - 3 Caster 1 HP 120V Motor .5 Bu Capacity, 8.3 Amps 94 CFM, Includes Kit A

Sootmaster® 652M 344028 - 4 Caster 1 HP 120V Motor .75 Bu Capacity, 8.3 Amps 94 CFM, Includes Kit A

Sootmaster® 660M 344192 - 4 Caster 2.3 HP 120V Motor 1.6 Bu Capacity, 14.3 Amps 115 CFM, Includes Kit B