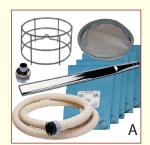

Sootmaster® 654 M /655M 344168 - Glidemobile 344125 - 4 Caster 1 HP 120V Motor 1.6 Bu Capacity, 8.3 Amps 94 CFM, Includes Kit B

(Kit A) 10 Ft Rubber Lined Canvas Hose; 1.5" Swivel Hose Connector; 27" Crevice Tool; 14" Hose Cage; Paper Filter Bags

(5/Pk); Cloth Filter w/cage.

(Kit B) 10 Ft Rubber Lined Canvas Hose; 6 Ft Flexible Metal Hose; 1.5" Swivel Hose Connector; 27" Crevice Tool; Blower Nozzle; 6" Utility Nozzle; Cloth Filter w/cage; Paper Filter Bags (5/Pk).