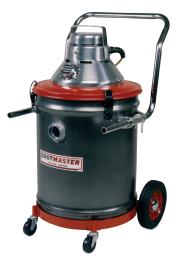

**Sootmaster® 661M** 344214 - Glidemobile 2.5 HP 120V Motor 1.6 Bu Capacity, 14.3 Amps 115 CFM, Includes Kit B

Professional products for a cleaner environment.