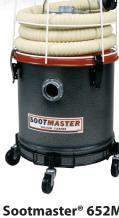

Sootmaster® 652M 344028 - 4 Caster 1 HP 120V Motor .75 Bu Capacity, 8.3 Amps 94 CFM, Includes Kit A

Sootmaster® 660M 344192 - 4 Caster 2.3 HP 120V Motor 1.6 Bu Capacity, 14.3 Amps 115 CFM, Includes Kit B