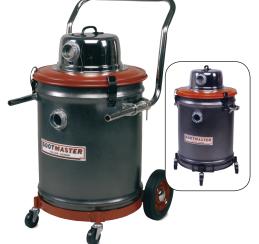

Sootmaster® 654 M /655M 344168 - Glidemobile 344125 - 4 Caster 1 HP 120V Motor 1.6 Bu Capacity, 8.3 Amps 94 CFM, Includes Kit B

(Kit A) 10 Ft Rubber Lined Canvas Hose; 1.5" Swivel Hose Connector; 27" Crevice Tool; 14" Hose Cage; Paper Filter Bags

Sootmaster® 652M 344028 - 4 Caster 1 HP 120V Motor .75 Bu Capacity, 8.3 Amps 94 CFM, Includes Kit A

Sootmaster® 660M 344192 - 4 Caster 2.3 HP 120V Motor 1.6 Bu Capacity, 14.3 Amps 115 CFM, Includes Kit B

**Sootmaster® 661M** 344214 - Glidemobile 2.5 HP 120V Motor 1.6 Bu Capacity, 14.3 Amps 115 CFM, Includes Kit B

Professional products for a cleaner environment.