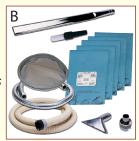

(5/Pk); Cloth Filter w/cage.

(Kit B) 10 Ft Rubber Lined Canvas Hose; 6 Ft Flexible Metal Hose; 1.5" Swivel Hose Connector; 27" Crevice Tool; Blower Nozzle; 6" Utility Nozzle; Cloth Filter w/cage; Paper Filter Bags (5/Pk).