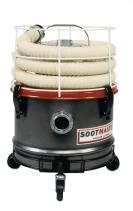

Vacuum efficiency is maintained at a maximum level from the time the filter bag is installed to when its full. Sootmaster® brand stands up to even the most demanding of soot removal tasks.

Sootmaster® 653M 344087 - 4 Caster 1 HP 120V Motor 1 Bu Capacity, 8.3 Amps 94 CFM, Includes Kit B

Sootmaster® 654 M /655M 344168 - Glidemobile 344125 - 4 Caster 1 HP 120V Motor 1.6 Bu Capacity, 8.3 Amps 94 CFM, Includes Kit B

(Kit A) 10 Ft Rubber Lined Canvas Hose; 1.5" Swivel Hose Connector; 27" Crevice Tool; 14" Hose Cage; Paper Filter Bags