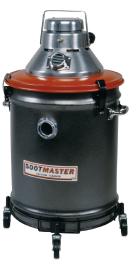

## The Best in the Business!

Quiet, Durable and Efficient, the Sootmaster® line of Furnace Vacuums is perfect for furnaces, boilers — virtually anywhere soot removal is needed.

Sootmaster® 641M 343978 - 3 Caster 1 HP 120V Motor .5 Bu Capacity, 8.3 Amps 94 CFM, Includes Kit A

Sootmaster® 652M 344028 - 4 Caster 1 HP 120V Motor .75 Bu Capacity, 8.3 Amps 94 CFM, Includes Kit A

Sootmaster® 660M 344192 - 4 Caster 2.3 HP 120V Motor 1.6 Bu Capacity, 14.3 Amps 115 CFM, Includes Kit B