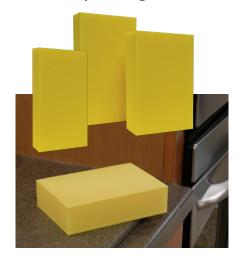

# AQUAZONE® WD

sponges

### Polyester Double Cell Foam Sponge

- Contains antimicrobial technology
- WD Wipe dry technology
- Maintains shape throughout its life
- Excellent durability
- Odor-free
- Stays soft and flexible

|      | Size                 | Bulk Pack |
|------|----------------------|-----------|
| 8 AZ | 7.50" x 4.2" x 1.63" | 24/cs.    |
| 7 AZ | 6.25" x 4.2" x 1.63" | 24/cs.    |
| 6 AZ | 6.25" x 3.375" x 1"  | 48/cs.    |