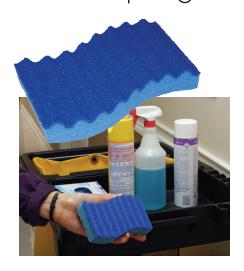

# **SCRUBEX®** scrub sponge

## Polyester Double Cell Foam Scrub Sponge

- No scratch, scrub surface
- Contains antimicrobial technology
- Odor-free
- Blue wave pattern for extra scouring action
- Highly durable
- Stays soft and flexible

**Size:**  $5.63'' \times 3.38'' / 2.88'' \times .88''$ Pack: 40 (5 per bag – 8 bags per cs.)