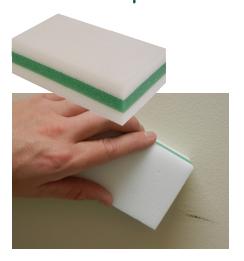

# Xtract Erasing Sponge

#### Melamine Foam

- Cleans without chemicals
- Safe on walls and woodwork
- Removes black marks without damaging the surface
- Reinforced center for durability
- Odor-free

Size: 2.65" x 4.8" x 1.5"

Pack: