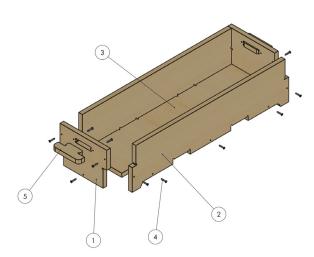

#### > In your box you will have:

- 1) PLY RIGHT ANGLE END x 2
- (2) PLY RIGHT ANGLE SIDE x 2
- (3) PLY RIGHT ANGLE BASE x 1
- (4) 25mm WOOD SCREWS x 22
- 5 PLY RIGHT ANGLE HANDLE x 2 Also included: Pot of Cuprinol paint & paint brush Screwdriver

## How the box fits together:

Follow the diagram below to secure your window box together. The holes are pre-drilled by a CNC machine so the screws are ready to be drilled/screwed straight in!