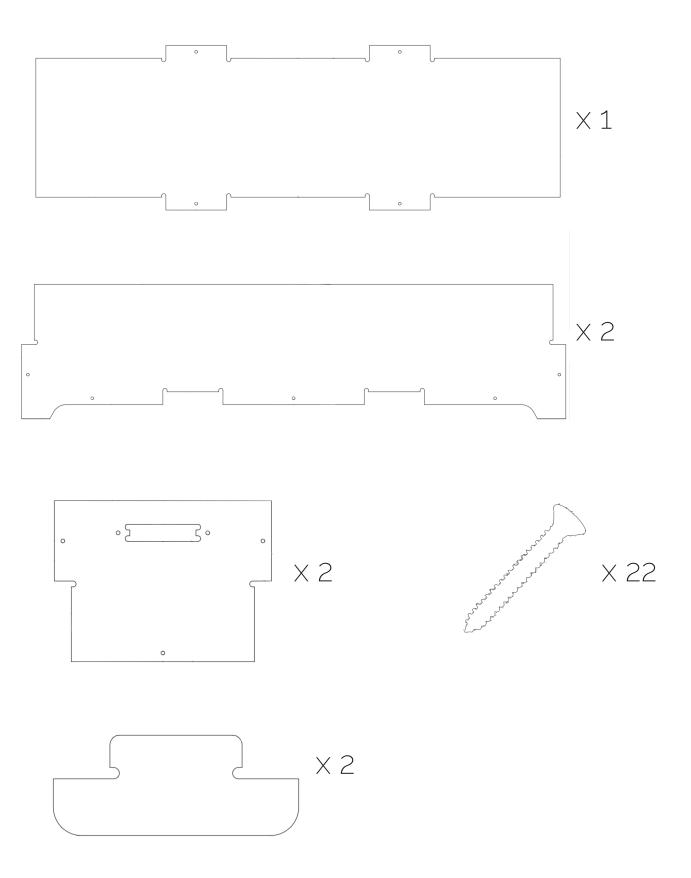

#### > In your box you will have:

- 1) PLY RIGHT ANGLE END x 2
- (2) PLY RIGHT ANGLE SIDE x 2
- (3) PLY RIGHT ANGLE BASE x 1
- (4) 25mm WOOD SCREWS x 22
- 5 PLY RIGHT ANGLE HANDLE x 2 Also included: Pot of Cuprinol paint & paint brush Screwdriver

# Parts diagram