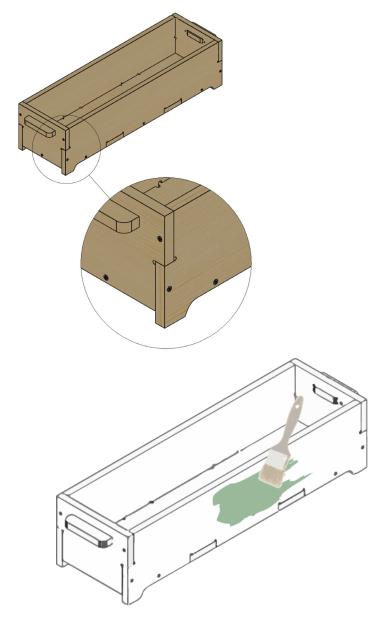

## How the box fits together:

Follow the diagram below to secure your window box together. The holes are pre-drilled by a CNC machine so the screws are ready to be drilled/screwed straight in!

### Painting the box

The Cuprinol paint pot of your chosen colour can be applied as soon as the box has been screwed together.

If you have sandpaper you can lightly sand the wood if there are any rough areas.

Apply the paint in long smooth strokes.