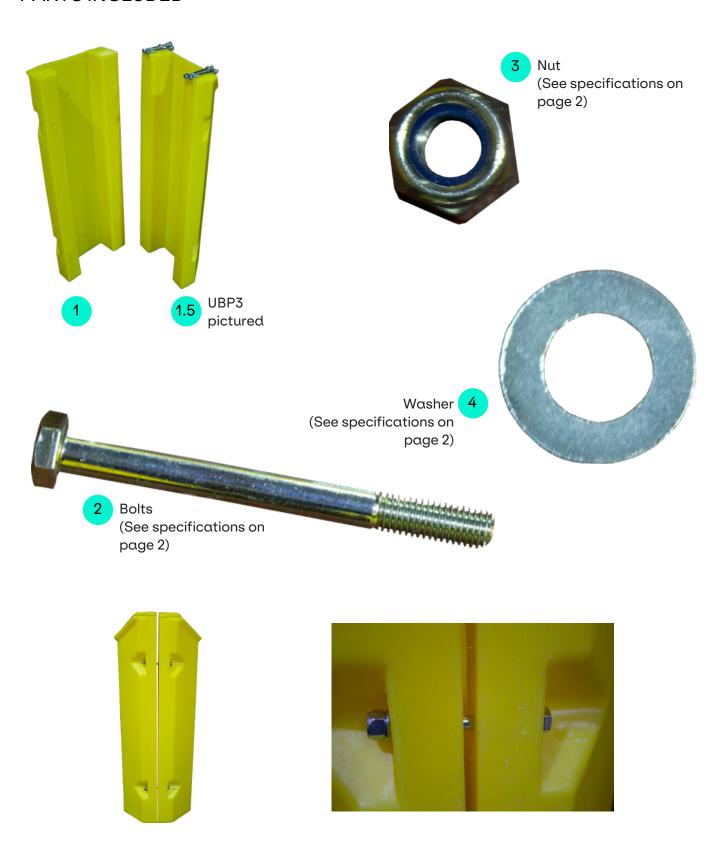

## PARTS INCLUDED

## ASSEMBLY INSTRUCTIONS

- 1) Remove the packaging from the column pack and remove all parts of the kit. Parts should include 2 halves of a column guard, 4-6 Bolts, 4-6 Nuts and 8-12 Washers, depending on the size of guards purchased (see table below).
- 2) Place each guard around the column or post which is to be protected and align them against each other so that the holes on each side are parallel.
- 3) Place a washer(4) onto a bolt(2) before pushing the bolt(2) through one of the holes on one side of the column guard(1) and out the other side of the second column guard (1.5).
- 4) Place another washer onto the open sided end of the bolt(2) before following that with a nut(3). Screw the nut as tight as possible before using the recommended (see table) spanner/wrench size to tighten further.
- 5) Continue step 4 for each hole in the column guards(1+1.5) until all bolts(2), nuts(3) and washers(4) are used and the column guard(1+1.5) is complete.

## **SPECIFICATION**

| COD<br>E | BOLT       | NUT        | WASHE<br>R | REC. METRIC<br>SPANNER<br>SIZE | COLOUR | DIMENSIONS                                         |
|----------|------------|------------|------------|--------------------------------|--------|----------------------------------------------------|
| UBP1     | M12 (6)    | M12 (6)    | M12 (12)   | 19mm                           | Yellow | L640 x W500 x H1000mm -<br>min. wall thickness 8mm |
| UBP2     | M12 (6)    | M12 (6)    | M12 (12)   | 19mm                           | Yellow | L695 x W640 x H1000mm -<br>min. wall thickness 8mm |
| UBP3     | M10<br>(4) | M10<br>(4) | M10 (8)    | 17mm                           | Yellow | L360 x W350 x H945mm -<br>min. wall thickness 8mm  |
| UBP4     | M12 (4)    | M12 (4)    | M12 (8)    | 19mm                           | Yellow | L515 x W490 x H945mm -<br>min. wall thickness 8mm  |
| UBP5     | M10<br>(4) | M10<br>(4) | M10 (8)    | 17mm                           | Yellow | L360 x W350 x H945mm -<br>min. wall thickness 8mm  |