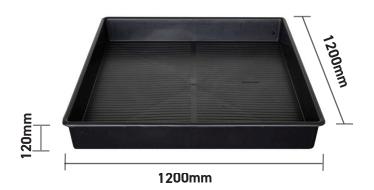

## SPECIFICATION

| CODE  | HEIGHT (MM) | LENGTH (MM) | WIDTH (MM) | SUMP CAPACITY | COLOUR | TARE WEIGHT | UDL |
|-------|-------------|-------------|------------|---------------|--------|-------------|-----|
| TT120 | 120         | 1200        | 1200       | 144ltr        | Black  | 5.5kg       | -   |