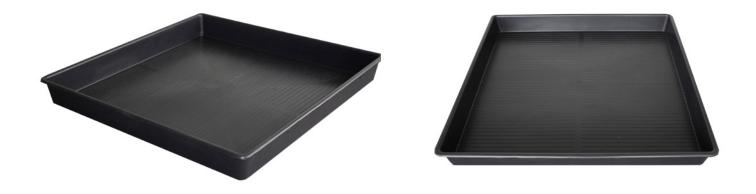

## PRODUCT OVERVIEW

TT120 is the largest tray in our range. The low profile drip tray is manufactured from recycled polypropylene and features a series of shallow horizontal ridges on the internal base. The tray provides a convenient and safe way to store and handle hazardous materials in the workplace.

The versatile tray can be used for storage and containment applications in hundreds of situations to catch leaks and drips. Easy to clean.