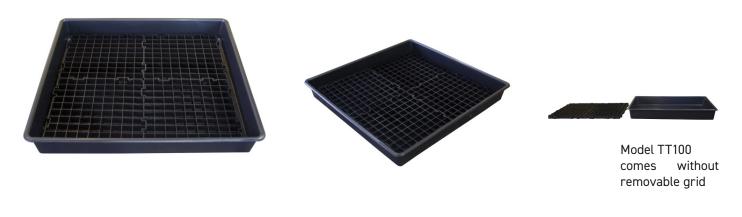

## PRODUCT OVERVIEW

Manufactured from polyethylene for broad chemical compatibility this drip tray is ideal for day to day use such as storing small containers at dosing points or in a maintenance area. The 4 grids keep the base of any containers out of spilt liquid and because it nests well this drip tray takes up less space when being stored or transported.

| SPECIFICATION |             |             |            |                      |        |             |
|---------------|-------------|-------------|------------|----------------------|--------|-------------|
| CODE          | HEIGHT (MM) | LENGTH (MM) | WIDTH (MM) | SUMP CAPACITY        | COLOUR | TARE WEIGHT |
| TT100G        | 120         | 1000        | 1000       | 99tr (with 4 grid in | Black  | 7kg         |

place)

4 Maxwell Square, Brucefield Industry Park, Livingston EH54 9BL
+44 (0) 1506 409 973
enquiries@romold.co.uk

www.romold.co.uk