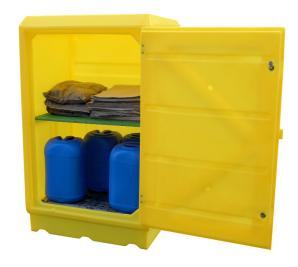

#### **DESCRIPTION**

- Manufactured from medium density polyethylene
- Sump capacity of 100ltr
- · Hinged twin lock door
- 1 x shelf & 1 x base grid included
- Ideal for safely storing small containers, tins, cans & absorbents
- Broad range chemical compatibility (please check our compatibility guide)
- · Can also be used as a static spill station
- Manufactured in the UK

#### **FEATURES AND BENEFITS**

- COSHH compliant
- Robust & lightweight
- 100% polyethylene for chemical compatibility
- Enclosed cabinet to shelter contents
- Removable shelving for easy cleaning
- UV stabilised