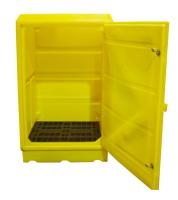

#### **DESCRIPTION**

- Manufactured from medium density polyethylene
- Sump capacity of 100ltr
- · Hinged twin lock door
- 1 x shelf & 1 x base grid included
- Ideal for safely storing small containers, tins, cans & absorbents
- Broad range chemical compatibility (please check our compatibility guide)
- · Can also be used as a static spill station
- Manufactured in the UK

#### **FEATURES AND BENEFITS**

- COSHH compliant
- Robust & lightweight
- 100% polyethylene for chemical compatibility
- Enclosed cabinet to shelter contents
- Removable shelving for easy cleaning
- UV stabilised