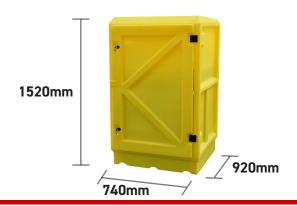

#### **SPECIFICATIONS**

| CODE            | PSC5   |
|-----------------|--------|
| HEIGHT (MM)     | 1520   |
| LENGTH (MM)     | 920    |
| WIDTH (MM)      | 740    |
| CAPACITY        | 100ltr |
| COLOUR          | Yellow |
| TARE WEIGHT     | 55kg   |
| BASE PALLET UDL | 300kg  |
| SHELF UDL       | 52kg   |
| PACK SIZE       | 3      |