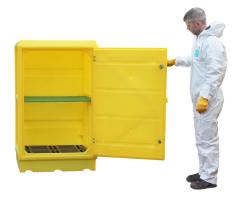

#### **DESCRIPTION**

- Manufactured from medium density polyethylene
- Sump capacity of 100ltr
- · Hinged twin lock door
- 1 x shelf & 1 x base grid included
- Ideal for safely storing small containers, tins, cans & absorbents
- Broad range chemical compatibility (please check our compatibility guide)
- · Can also be used as a static spill station
- Manufactured in the UK

#### **FEATURES AND BENEFITS**

- COSHH compliant
- Robust & lightweight
- 100% polyethylene for chemical compatibility
- Enclosed cabinet to shelter contents
- Removable shelving for easy cleaning
- UV stabilised