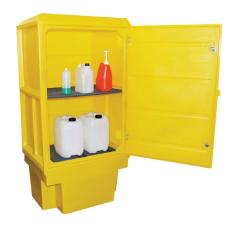

# COSHH compliant, 100ltr Capacty and 300kg Base Load Capacity, 52kg Shelf Load Capacity

#### **DESCRIPTION**

- Manufactured from medium density polyethylene
- Sump capacity of 100ltr
- · Hinged twin lock door
- 1 x shelf & 1 x base grid included
- Ideal for safely storing small containers, tins, cans & absorbents
- Broad range chemical compatibility (please check our compatibility guide)
- · Can also be used as a static spill station
- Manufactured in the UK

#### **SPECIFICATIONS**

| CODE            | PSC5   |
|-----------------|--------|
| HEIGHT (MM)     | 1520   |
| LENGTH (MM)     | 920    |
| WIDTH (MM)      | 740    |
| CAPACITY        | 100ltr |
| COLOUR          | Yellow |
| TARE WEIGHT     | 55kg   |
| BASE PALLET UDL | 300kg  |
| SHELF UDL       | 52kg   |
| PACK SIZE       | 3      |

## **COSHH Storage Cabinet - PSC5**

#### **FEATURES AND BENEFITS**

- COSHH compliant
- Robust & lightweight
- 100% polyethylene for chemical compatibility
- Enclosed cabinet to shelter contents
- Removable shelving for easy cleaning
- UV stabilised