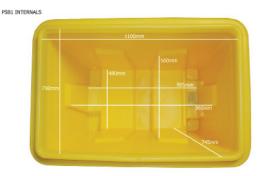

### **SPECIFICATIONS**

| CODE        | PSB1W  |
|-------------|--------|
| HEIGHT (MM) | 950    |
| LENGTH (MM) | 1265   |
| WIDTH (MM)  | 855    |
| CAPACITY    | 350ltr |
| COLOUR      | Yellow |
| TARE WEIGHT | 40kg   |
| UDL         | 300kg  |