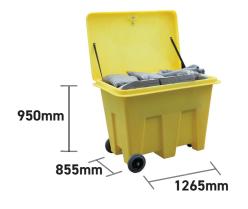

### **SPECIFICATIONS**

| CODE        | PSB1W  |
|-------------|--------|
| HEIGHT (MM) | 950    |
| LENGTH (MM) | 1265   |
| WIDTH (MM)  | 855    |
| CAPACITY    | 350ltr |
| COLOUR      | Yellow |
| TARE WEIGHT | 40kg   |
| UDL         | 300kg  |