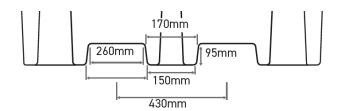

## FORKLIFT POCKET DIMENSIONS

• 4 Maxwell Square, Brucefield Industry Park, Livingston, Scotland, UK, EH54 9BL

- +44 (0)1506 409 973
- enquiries@romold.co.uk
- 💋 www.romold.co.uk