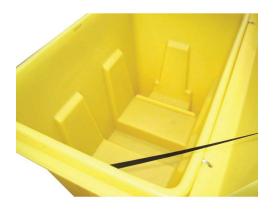

#### DESCRIPTION

- Manufactured from medium density polyethylene
- Capacity of 350ltr
- Push fit lid with a fitted lock & hinge set
- Variety of applications
- Broad range chemical compatibility
- Lid for protecting the contents
- Fitted with castors to aid transportation
- Manufactured in the UK

### FEATURES AND BENEFITS

Durable but lightweight

**9** Fitted lock for extra protection

- **100%** polyethylene for chemical compatibility
- **9** Protective lid to shelter contents
- **O** Fitted with castors to aid transportation
- UV UV stabilised