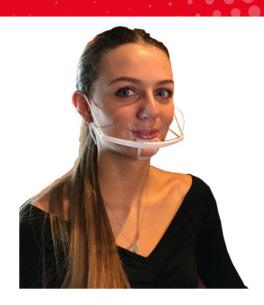

## **PRODUCT OVERVIEW**

The mouth shield is designed to stop the spread of germs. Suitable for restaurants, hotels, beauty, education, supermarkets and many workplaces.

Sits comfortably on the chin and is fitted behind the ears. Suitable for people who wear glasses. The plastic protective layer has an anti-fogging layer. The mouth shield is non-toxic and comfortable to wear. Easy breathing without condensation. Durable to use all year round.

Straps are adjustable to ensure a comfortable fit. Reusable and easy to clean.

Please note: These are not intended for use in medical surroundings.