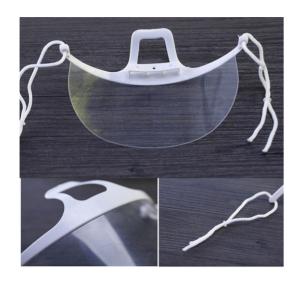

## **PRODUCT OVERVIEW**

The mouth shield is designed to stop the spread of germs. Suitable for restaurants, hotels, beauty, education, supermarkets and many workplaces.

Sits comfortably on the chin and is fitted behind the ears. Suitable for people who wear glasses. The plastic protective layer has an anti-fogging layer. The mouth shield is non-toxic and comfortable to wear. Easy breathing without condensation. Durable to use all year round.

Straps are adjustable to ensure a comfortable fit. Reusable and easy to clean.

Please note: These are not intended for use in medical surroundings.