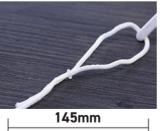

## **SPECIFICATION**

| CODE | HEIGHT (MM) | LENGTH (MM) | WIDTH (MM) | STRAP LENGTH (MM) | MATERIAL | COLOUR      | PACKAGE              |
|------|-------------|-------------|------------|-------------------|----------|-------------|----------------------|
| MS10 | 100         | 170         | 20         | 145               | Plastic  | Transparent | Box of 120 (12 x 10) |