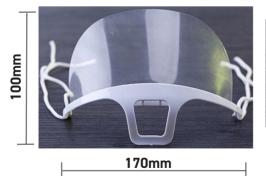

## **SPECIFICATION**

| CODE | HEIGHT (MM) | LENGTH (MM) | WIDTH (MM) | STRAP LENGTH (MM) | MATERIAL | COLOUR      | PACKAGE              |
|------|-------------|-------------|------------|-------------------|----------|-------------|----------------------|
| MS10 | 100         | 170         | 20         | 145               | Plastic  | Transparent | Box of 120 (12 x 10) |