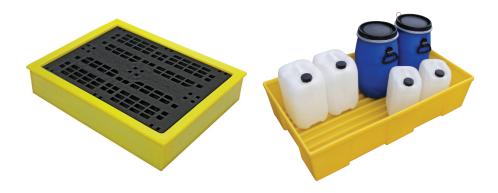

# **Drip Tray - GPT1**

## Tough & compact, 100ltr Sump Capacty and 55kg Load Capacity

#### **DESCRIPTION**

- Manufactured from medium density polyethylene
- Sump capacity of 100tr
- Broad range chemical compatibility
- Ribbed Base providing sage & contained storage
- Ideal for good housekeeping of small containers
- Manufactured in the UK

#### **FEATURES AND BENEFITS**

- 100% polyethylene for chemical compatibility
- Removable plastic grid for easy clean-up
- Tough & compact
- Ideal for good housekeeping of small containers
- UV stabilised