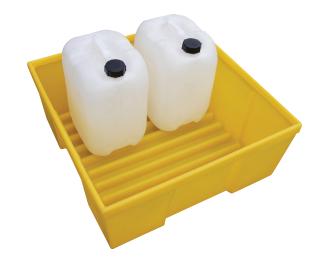

# **Drip Tray - GPT1**

#### **DESCRIPTION**

- Manufactured from medium density polyethylene
- Sump capacity of 100tr
- Broad range chemical compatibility
- Ribbed Base providing sage & contained storage
- Ideal for good housekeeping of small containers
- Manufactured in the UK