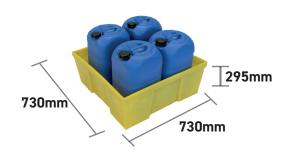

#### **SPECIFICATIONS**

| CODE          | GPT1   |
|---------------|--------|
| HEIGHT (MM)   | 295    |
| LENGTH (MM)   | 730    |
| WIDTH (MM)    | 730    |
| SUMP CAPACITY | 100ltr |
| COLOUR        | Yellow |
| TARE WEIGHT   | 5.5kg  |