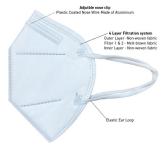

| OUTER LAYER      | FILTER x 2        | INNER LAYER      | NOSE WIRE                | EAR LOOPS                 |
|------------------|-------------------|------------------|--------------------------|---------------------------|
| Non-woven fabric | Melt-blown fabric | Non-woven fabric | Plastic Coated Nose Wire | Polyester and spandex ear |
|                  |                   |                  | Made of Aluminium        | loops                     |