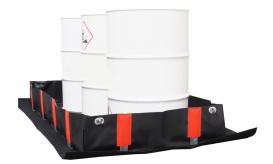

# 3 x 205ltr Drums, 500ltr Sump Capacity and 10kg Tare Weight

#### **DESCRIPTION**

- Welded PVC Construction
- Sump capacity of 500ltr
- Easy to transport with quick assembly
- Liners & Mat sold separately
- Includes aluminium support brackets & turn buckle connectors
- Broad range chemical compatibility

#### **FEATURES AND BENEFITS**

- Ideal for 3 x 205 ltr drums or small containers
- Also works well with machinery maintenance
- No tools required to assemble & disassemble
- Useful where standard spill pallets are impractical
- Lightweight & durable
- Bespoke sizes available
- UV stabilised