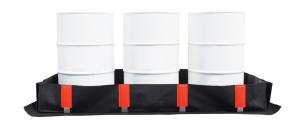

# 3 x 205ltr Drums, 500ltr Sump Capacity and 10kg Tare Weight

#### **DESCRIPTION**

- Welded PVC Construction
- Sump capacity of 500ltr
- Easy to transport with quick assembly
- Liners & Mat sold separately
- Includes aluminium support brackets & turn buckle connectors
- Broad range chemical compatibility

#### **FEATURES AND BENEFITS**

- Ideal for 3 x 205 ltr drums or small containers
- Also works well with machinery maintenance
- No tools required to assemble & disassemble
- Useful where standard spill pallets are impractical
- Lightweight & durable
- Bespoke sizes available
- UV stabilised