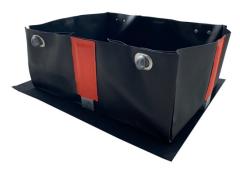

# 3 x 205ltr Drums, 500ltr Sump Capacity and 10kg Tare Weight

#### **DESCRIPTION**

- Welded PVC Construction
- Sump capacity of 500ltr
- Easy to transport with quick assembly
- Liners & Mat sold separately
- Includes aluminium support brackets & turn buckle connectors
- Broad range chemical compatibility

#### **SPECIFICATIONS**

| CODE                  | EB2    |
|-----------------------|--------|
| HEIGHT                | 250mm  |
| LENGTH                | 2000mm |
| WIDTH                 | 1000mm |
| SUMP CAPACITY         | 500ltr |
| COLOUR                | Black  |
| TARE WEIGHT           | 10kg   |
| SHOULDER BAG INCLUDED | Yes    |
| REF. LINER            | EB2L   |
| REF. BASE MAT         | EB2M   |

#### **FEATURES AND BENEFITS**

- Ideal for 3 x 205 ltr drums or small containers
- Also works well with machinery maintenance
- No tools required to assemble & disassemble
- Useful where standard spill pallets are impractical
- Lightweight & durable
- Bespoke sizes available
- UV stabilised