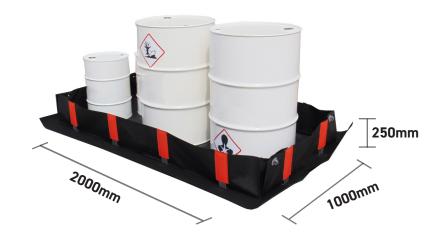

# 3 x 205ltr Drums, 500ltr Sump Capacity and 10kg Tare Weight

#### **SPECIFICATIONS**

| CODE                  | EB2    |
|-----------------------|--------|
| HEIGHT                | 250mm  |
| LENGTH                | 2000mm |
| WIDTH                 | 1000mm |
| SUMP CAPACITY         | 500ltr |
| COLOUR                | Black  |
| TARE WEIGHT           | 10kg   |
| SHOULDER BAG INCLUDED | Yes    |
| REF. LINER            | EB2L   |
| REF. BASE MAT         | EB2M   |

#### **FEATURES AND BENEFITS**

- Ideal for 3 x 205 ltr drums or small containers
- Also works well with machinery maintenance
- No tools required to assemble & disassemble
- Useful where standard spill pallets are impractical
- Lightweight & durable
- Bespoke sizes available
- UV stabilised