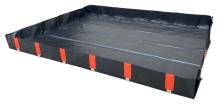

# 3 x 205ltr Drums, 500ltr Sump Capacity and 10kg Tare Weight

#### **DESCRIPTION**

- Welded PVC Construction
- Sump capacity of 500ltr
- Easy to transport with quick assembly
- Liners & Mat sold separately
- Includes aluminium support brackets & turn buckle connectors
- Broad range chemical compatibility

#### **SPECIFICATIONS**

| CODE                  | EB2    |
|-----------------------|--------|
| HEIGHT                | 250mm  |
| LENGTH                | 2000mm |
| WIDTH                 | 1000mm |
| SUMP CAPACITY         | 500ltr |
| COLOUR                | Black  |
| TARE WEIGHT           | 10kg   |
| SHOULDER BAG INCLUDED | Yes    |
| REF. LINER            | EB2L   |
| REF. BASE MAT         | EB2M   |

#### **FEATURES AND BENEFITS**

- Ideal for 3 x 205 ltr drums or small containers
- Also works well with machinery maintenance
- No tools required to assemble & disassemble
- Useful where standard spill pallets are impractical
- Lightweight & durable
- Bespoke sizes available
- UV stabilised