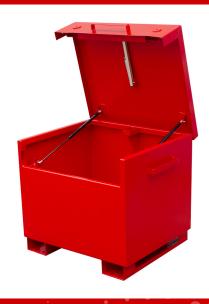

# Chemstor® Storage Box - CS7

#### **PRODUCT OVERVIEW**

Manufactured from structural grade steel with a wall thickness sump this Chemstor® storage box is fully compliant with all regulations relating to the safe storage of chemicals and flammables and is ideal for applications where security is an issue. The lid is fitted with twin KALE 156 F safety mortise locks and the unit is finished in electrostatic powder coat paint.