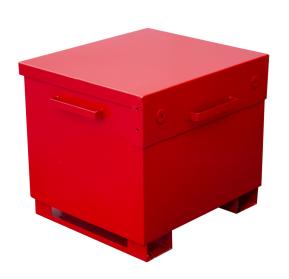

# Chemstor® Storage Box - CS7

#### **PRODUCT OVERVIEW**

Manufactured from structural grade steel with a wall thickness sump this Chemstor® storage box is fully compliant with all regulations relating to the safe storage of chemicals and flammables and is ideal for applications where security is an issue. The lid is fitted with twin KALE 156 F safety mortise locks and the unit is finished in electrostatic powder coat paint.

#### **SPECIFICATION**

| CODE | HEIGHT (MM) | LENGTH (MM) | WIDTH (MM) | NO OF DRUMS     | COLOUR |
|------|-------------|-------------|------------|-----------------|--------|
| CS7  | 667         | 760         | 675        | 4 x 25ltr drums | Red    |