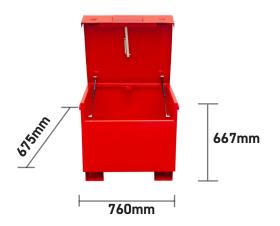

#### **SPECIFICATION**

| CODE | HEIGHT (MM) | LENGTH (MM) | WIDTH (MM) | NO OF DRUMS     | COLOUR |
|------|-------------|-------------|------------|-----------------|--------|
| CS7  | 667         | 760         | 675        | 4 x 25ltr drums | Red    |