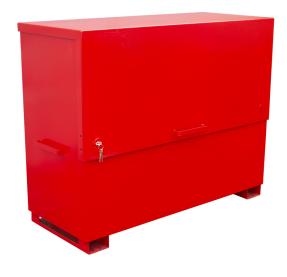

an issue. The lid is fitted with twin KALE 156 F safety mortise locks and the unit is finished in electrostatic powder coat paint.

Notes: This unit will be delivered by an HGV, possibly articulated therefore please ensure that a vehicle of this type can access your premises before ordering and advise us accordingly.

You will require an appropriate size/capacity fork lift truck to offload this item from the delivery vehicle. Our standard delivery doesn't include any offloading.

#### **SPECIFICATION**

| CODE | HEIGHT (MM) | LENGTH (MM) | WIDTH (MM) | NO OF DRUMS     | COLOUR |
|------|-------------|-------------|------------|-----------------|--------|
| CS7  | 667         | 760         | 675        | 4 x 25ltr drums | Red    |













### OTHER MODELS AVAILABLE

## CS8





# CS9