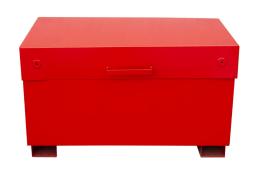

# Chemstor® Storage Box - CS7

#### **PRODUCT OVERVIEW**

Manufactured from structural grade steel with a wall thickness sump this Chemstor® storage box is fully compliant with all regulations relating to the safe storage of chemicals and flammables and is ideal for applications where security is an issue. The lid is fitted with twin KALE 156 F safety mortise locks and the unit is finished in electrostatic powder coat paint.

#### **SPECIFICATION**

| CODE | HEIGHT (MM) | LENGTH (MM) | WIDTH (MM) | NO OF DRUMS     | COLOUR |
|------|-------------|-------------|------------|-----------------|--------|
| CS7  | 667         | 760         | 675        | 4 x 25ltr drums | Red    |