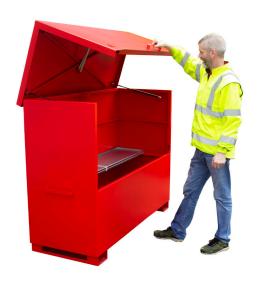

issue. The lid is fitted with twin KALE 156 F safety mortise locks and the unit is finished in electrostatic powder coat paint.

Notes: This unit will be delivered by an HGV, possibly articulated therefore please ensure that a vehicle of this type can access your premises before ordering and advise us accordingly.

You will require an appropriate size/capacity fork lift truck to offload this item from the delivery vehicle. Our standard delivery doesn't include any offloading.

#### **SPECIFICATION**

| CODE | HEIGHT (MM) | LENGTH (MM) | WIDTH (MM) | NO OF DRUMS     | COLOUR |
|------|-------------|-------------|------------|-----------------|--------|
| CS7  | 667         | 760         | 675        | 4 x 25ltr drums | Red    |













### OTHER MODELS AVAILABLE

## CS8





# CS9