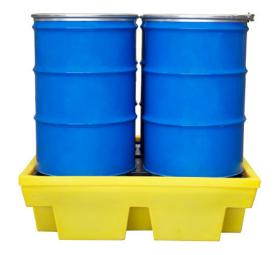

# 4 x 205ltr Drums, 410ltr Sump Capacty and 1250kg **Load Capacity**

#### DESCRIPTION

- Manufactured from medium density polyethylene
- Sump capacity of 410ltr
- 1 x removable plastic grid included
- Broad range chemical compatibility
- Fully complies with all the UK Oil Storage Regulation
- Manufactured in the UK