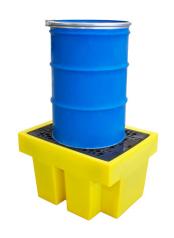

# 4 x 205ltr Drums, 410ltr Sump Capacty and 1250kg **Load Capacity**

#### DESCRIPTION

- Manufactured from medium density polyethylene
- Sump capacity of 410ltr
- 1 x removable plastic grid included
- Broad range chemical compatibility
- Fully complies with all the UK Oil Storage Regulation
- Manufactured in the UK

#### **SPECIFICATIONS**

| CODE             | BP4        |
|------------------|------------|
| HEIGHT           | 370mm      |
| LENGTH           | 1310mm     |
| WIDTH            | 1310mm     |
| NO OF CONTAINERS | 4 x 205ltr |
| SUMP CAPACITY    | 410ltr     |
| COLOUR           | Yellow     |
| TARE WEIGHT      | 44kg       |
| UDL              | 1250kg     |