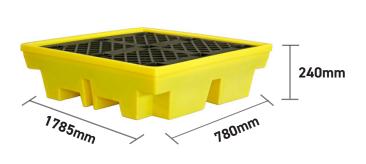

#### **SPECIFICATIONS**

| CODE             | BP4        |
|------------------|------------|
| HEIGHT           | 370mm      |
| LENGTH           | 1310mm     |
| WIDTH            | 1310mm     |
| NO OF CONTAINERS | 4 x 205ltr |
| SUMP CAPACITY    | 410ltr     |
| COLOUR           | Yellow     |
| TARE WEIGHT      | 44kg       |
| UDL              | 1250kg     |