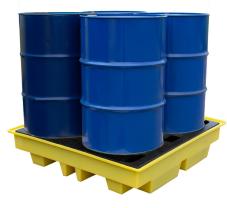

# 4 x 205ltr Drums, 410ltr Sump Capacty and 1250kg **Load Capacity**

#### DESCRIPTION

- Manufactured from medium density polyethylene
- Sump capacity of 410ltr
- 1 x removable plastic grid included
- Broad range chemical compatibility
- Fully complies with all the UK Oil Storage Regulation
- Manufactured in the UK

#### **SPECIFICATIONS**

| CODE             | BP4        |
|------------------|------------|
| HEIGHT           | 370mm      |
| LENGTH           | 1310mm     |
| WIDTH            | 1310mm     |
| NO OF CONTAINERS | 4 x 205ltr |
| SUMP CAPACITY    | 410ltr     |
| COLOUR           | Yellow     |
| TARE WEIGHT      | 44kg       |
| UDL              | 1250kg     |