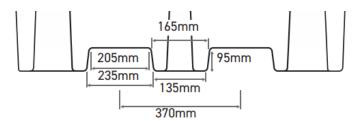

x 205ltr |
| SUMP CAPACITY    | 410ltr     |
| COLOUR           | Yellow     |
| TARE WEIGHT      | 44kg       |
| UDL              | 1250kg     |











+44 (0)1506 409 973



enquiries@romold.co.uk







#### **FEATURES AND BENEFITS**



- Light-weight, durable and robust
- Extra sump capacity for capturing any spills that may occur in storage or dispensing
- Compact footprint reduces floor space needed for drum storage within the workplace
- 1 removable grid for easy cleaning
- 2-way forklift pockets
- UV UV stabilised







#### **PACKING SIZE AVAILABLE**

| CODE | CONSIGNMENT SIZE | LENGTH | WIDTH  | HEIGHT | WEIGHT |
|------|------------------|--------|--------|--------|--------|
| BP4  | 7                | 1310mm | 1310mm | 2400   | 280kg  |

#### FORKLIFT POCKET DIMENSIONS



#### **ACCESSORIES AVAILABLE**

DL1



DL2



DF1





- +44 (0)1506 409 973
- enquiries@romold.co.uk
- www.romold.co.uk





## **ACCESSORIES AVAILABLE**

BT75



BT75PLUG



BT50



### **OTHER MODELS AVAILABLE**

BP1



BP2FW



BP2R - Recycled



BP3

BP4L

BP4LR







- 4 Maxwell Square, Brucefield Industry Park, Livingston, Scotland, UK, EH54 9BL
- **3** +44 (0)1506 409 973
- enquiries@romold.co.uk
- www.romold.co.uk