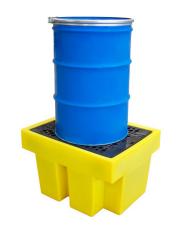

# 4 x 205ltr Drums, 440ltr Sump Capacty and 1500kg **Load Capacity**

### **SPECIFICATIONS**

| CODE             | BP4XL      |
|------------------|------------|
| HEIGHT           | 495mm      |
| LENGTH           | 1220mm     |
| WIDTH            | 1220mm     |
| NO OF CONTAINERS | 4 x 205ltr |
| SUMP CAPACITY    | 440ltr     |
| COLOUR           | Yellow     |
| TARE WEIGHT      | 42kg       |
| UDL              | 1500kg     |