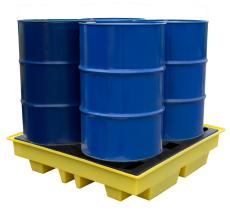

# 4 x 205ltr Drums, 440ltr Sump Capacty and 1500kg **Load Capacity**

### **SPECIFICATIONS**

| CODE             | BP4XL      |
|------------------|------------|
| HEIGHT           | 495mm      |
| LENGTH           | 1220mm     |
| WIDTH            | 1220mm     |
| NO OF CONTAINERS | 4 x 205ltr |
| SUMP CAPACITY    | 440ltr     |
| COLOUR           | Yellow     |
| TARE WEIGHT      | 42kg       |
| UDL              | 1500kg     |