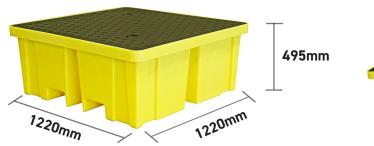

# 4 x 205ltr Drums, 440ltr Sump Capacty and 1500kg **Load Capacity**

### **SPECIFICATIONS**

| CODE             | BP4XL      |
|------------------|------------|
| HEIGHT           | 495mm      |
| LENGTH           | 1220mm     |
| WIDTH            | 1220mm     |
| NO OF CONTAINERS | 4 x 205ltr |
| SUMP CAPACITY    | 440ltr     |
| COLOUR           | Yellow     |
| TARE WEIGHT      | 42kg       |
| UDL              | 1500kg     |