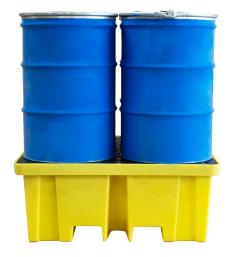

# 4 x 205ltr Drums, 440ltr Sump Capacty and 1500kg **Load Capacity**

#### DESCRIPTION

- Manufactured from medium density polyethylene
- Extra sump capacity of 440ltr
- 1 x removable plastic grid included
- Broad range chemical compatibility
- Fully complies with all the UK Oil Storage Regulation
- Manufactured in the UK

# **FEATURES AND BENEFITS**

- Extra sump capacity for capturing any spills that may occur in storage or dispensing
- Compact footprint reduces floor space needed for drum storage within the workplace
- High quality, hardwearing and robust
- 1 removable grid for easy cleaning
- 2-way forklift pockets
- UV stabilised