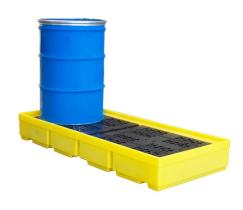

# 4 x 205ltr Drums, 440ltr Sump Capacty and 1500kg **Load Capacity**

#### DESCRIPTION

- Manufactured from medium density polyethylene
- Extra sump capacity of 440ltr
- 1 x removable plastic grid included
- Broad range chemical compatibility
- Fully complies with all the UK Oil Storage Regulation
- Manufactured in the UK

# **FEATURES AND BENEFITS**

- Extra sump capacity for capturing any spills that may occur in storage or dispensing
- Compact footprint reduces floor space needed for drum storage within the workplace
- High quality, hardwearing and robust
- 1 removable grid for easy cleaning
- 2-way forklift pockets
- UV stabilised