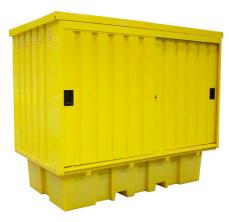

# Hard Covered Drum Spill Pallet - BP4HC

#### DESCRIPTION

- Manufactured from medium density polyethylene
- Sump capacity of 410ltr
- Includes a hard cover and roller shutter door fitted with a eye bolt locking system (padlock not included)
- 1 x removable plastic grid included
- Broad range chemical compatibility
- Fully complies with all the UK Oil Storage Regulation
- Manufactured in the UK

#### **FEATURES AND BENEFITS**

- Suitable for outdoor use as the cover protects the bund from filling with rainwater
- Fitted with a quipped with an eye bolt locking system (padlock not included)
- Low profile for easy access
- Light-weight, durable, hardwearing and robust
- Removable grid for easy cleaning
- 2-way forklift pockets
- UV stabilised