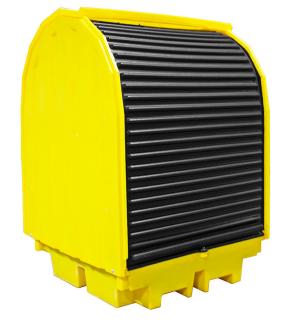

## Hard Covered Drum Spill Pallet - BP4HC

#### DESCRIPTION

- Manufactured from medium density polyethylene
- Sump capacity of 410ltr
- Includes a hard cover and roller shutter door fitted with a eye bolt locking system (padlock not included)
- 1 x removable plastic grid included
- Broad range chemical compatibility
- Fully complies with all the UK Oil Storage Regulation
- Manufactured in the UK

#### **FEATURES AND BENEFITS**

- Suitable for outdoor use as the cover protects the bund from filling with rainwater
- Fitted with a quipped with an eye bolt locking system (padlock not included)
- Low profile for easy access
- Light-weight, durable, hardwearing and robust
- Removable grid for easy cleaning
- 2-way forklift pockets
- UV stabilised