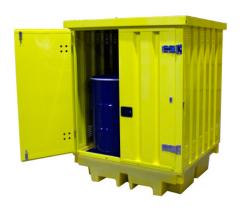

## Hard Covered Drum Spill Pallet - BP4HC

#### DESCRIPTION

- Manufactured from medium density polyethylene
- Sump capacity of 410ltr
- Includes a hard cover and roller shutter door fitted with a eye bolt locking system (padlock not included)
- 1 x removable plastic grid included
- Broad range chemical compatibility
- Fully complies with all the UK Oil Storage Regulation
- Manufactured in the UK

#### **FEATURES AND BENEFITS**

- Suitable for outdoor use as the cover protects the bund from filling with rainwater
- Fitted with a quipped with an eye bolt locking system (padlock not included)
- Low profile for easy access
- Light-weight, durable, hardwearing and robust
- Removable grid for easy cleaning
- 2-way forklift pockets
- UV stabilised