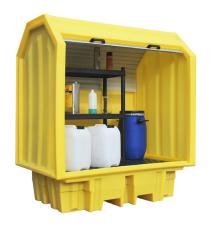

#### DESCRIPTION

- Manufactured from medium density polyethylene
- Sump capacity of 410ltr
- Includes a hard cover and roller shutter door fitted with a eye bolt locking system (padlock not included)
- 1 x removable plastic grid included
- Broad range chemical compatibility
- Fully complies with all the UK Oil Storage Regulation
- Manufactured in the UK

## Hard Covered Drum Spill Pallet - BP4HC

# Hard Covered Drum Spill Pallet - BP4HC