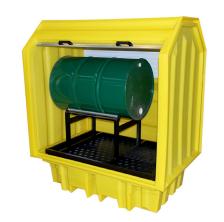

#### DESCRIPTION

- Manufactured from medium density polyethylene
- Sump capacity of 410ltr
- Includes a hard cover and roller shutter door fitted with a eye bolt locking system (padlock not included)
- 1 x removable plastic grid included
- Broad range chemical compatibility
- Fully complies with all the UK Oil Storage Regulation
- Manufactured in the UK

## Hard Covered Drum Spill Pallet - BP4HC

# Hard Covered Drum Spill Pallet - BP4HC