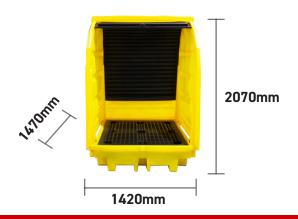

#### **SPECIFICATIONS**

| CODE             | BP4HC      |
|------------------|------------|
| HEIGHT           | 2070mm     |
| LENGTH           | 1470mm     |
| WIDTH            | 1420mm     |
| NO OF CONTAINERS | 4 x 205ltr |
| SUMP CAPACITY    | 410ltr     |
| COLOUR           | Yellow     |
| TARE WEIGHT      | 121kg      |
| UDL              | 1250kg     |