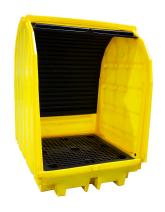

#### DESCRIPTION

- Manufactured from medium density polyethylene
- Sump capacity of 410ltr
- Includes a hard cover and roller shutter door fitted with a eye bolt locking system (padlock not included)
- 1 x removable plastic grid included
- Broad range chemical compatibility
- Fully complies with all the UK Oil Storage Regulation
- Manufactured in the UK

#### **FEATURES AND BENEFITS**

- Suitable for outdoor use as the cover protects the bund from filling with rainwater
- Fitted with a quipped with an eye bolt locking system (padlock not included)
- Low profile for easy access
- Light-weight, durable, hardwearing and robust
- Removable grid for easy cleaning
- 2-way forklift pockets
- UV stabilised