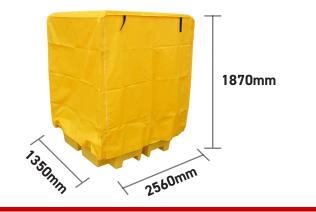

### **SPECIFICATIONS**

| CODE             | BP4C       |
|------------------|------------|
| HEIGHT           | 1870mm     |
| LENGTH           | 1415mm     |
| WIDTH            | 1310mm     |
| NO OF CONTAINERS | 4 x 205ltr |
| SUMP CAPACITY    | 410ltr     |
| COLOUR           | Yellow     |
| TARE WEIGHT      | 54kg       |
| UDL              | 1250kg     |