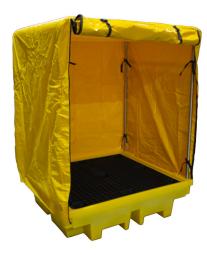

### FEATURES AND BENEFITS

- Designed to give you the flexibility of using a poly spill pallet outdoors without the sump filling with rainwater
- The opening flap of the cover has ties to hold it in place when "rolled" open
- **O** Low profile for easy access
- Durable, hardwearing and robust
- Removable grids for easy cleaning
- 🤨 2-way forklift pockets
- UV UV stabilised