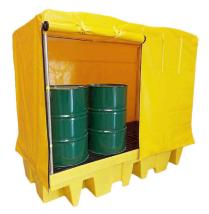

## **Covered Drum Spill Pallet - BP4C**

### FEATURES AND BENEFITS

- Designed to give you the flexibility of using a poly spill pallet outdoors without the sump filling with rainwater
- The opening flap of the cover has ties to hold it in place when "rolled" open
- **O** Low profile for easy access
- Durable, hardwearing and robust
- Removable grids for easy cleaning
- 🤨 2-way forklift pockets
- UV UV stabilised