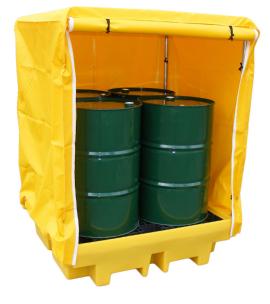

# 4 x 205ltr Drums, 410ltr Sump Capacty and 1250kg Load Capacity

## **Covered Drum Spill Pallet - BP4C**

### DESCRIPTION

- Manufactured from medium density polyethylene
- Sump capacity of 410ltr
- Includes self-assembly steel frame, plastic roof and polyethylene cover
- 1 x removable plastic grid included
- Broad range chemical compatibility
- Fully complies with all the UK Oil Storage Regulation
- Manufactured in the UK

### FEATURES AND BENEFITS

- Designed to give you the flexibility of using a poly spill pallet outdoors without the sump filling with rainwater
- The opening flap of the cover has ties to hold it in place when "rolled" open
- **O** Low profile for easy access
- Durable, hardwearing and robust
- Removable grids for easy cleaning
- 🤨 2-way forklift pockets
- UV UV stabilised