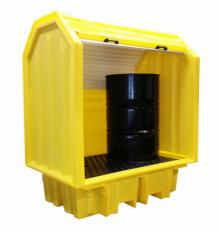

## **Covered Drum Spill Pallet - BP4C**

### DESCRIPTION

- Manufactured from medium density polyethylene
- Sump capacity of 410ltr
- Includes self-assembly steel frame, plastic roof and polyethylene cover
- 1 x removable plastic grid included
- Broad range chemical compatibility
- Fully complies with all the UK Oil Storage Regulation
- Manufactured in the UK

### FEATURES AND BENEFITS

- Designed to give you the flexibility of using a poly spill pallet outdoors without the sump filling with rainwater
- The opening flap of the cover has ties to hold it in place when "rolled" open
- **O** Low profile for easy access
- Durable, hardwearing and robust
- Removable grids for easy cleaning
- 🤨 2-way forklift pockets
- UV UV stabilised

### **SPECIFICATIONS**

| CODE             | BP4C       |
|------------------|------------|
| HEIGHT           | 1870mm     |
| LENGTH           | 1415mm     |
| WIDTH            | 1310mm     |
| NO OF CONTAINERS | 4 x 205ltr |
| SUMP CAPACITY    | 410ltr     |
| COLOUR           | Yellow     |
| TARE WEIGHT      | 54kg       |
| UDL              | 1250kg     |