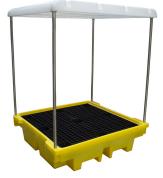

### FEATURES AND BENEFITS

- Designed to give you the flexibility of using a poly spill pallet outdoors without the sump filling with rainwater
- The opening flap of the cover has ties to hold it in place when "rolled" open
- **O** Low profile for easy access
- Durable, hardwearing and robust
- Removable grids for easy cleaning
- 🤨 2-way forklift pockets
- UV UV stabilised