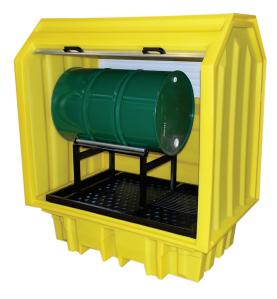

# 1 x 205ltr Drum, 230ltr Sump Capacty and 650kg Load Capacity

## DESCRIPTION

- Manufactured from medium density polyethylene
- Sump capacity of 230ltr
- Includes a steel drum cradle, hard cover and roller shutter door fitted with a central lock and two handles
- 1 x removable plastic grid included
- Broad range chemical compatibility
- Fully complies with all the UK Oil Storage Regulation
- Manufactured in the UK

### FEATURES AND BENEFITS

MGLD LTD®

- Suitable for outdoor use as the cover protects the bund from filling with rainwater
- Fitted with a central lock and two handles for easy opening and closing.
- Supplied with a cradle to allow you to store a 205ltr drum horizontally for dispensing
- **O** Light-weight, durable, hardwearing and robust
- Removable grid for easy cleaning
- 2-way forklift pockets
- UV UV stabilised