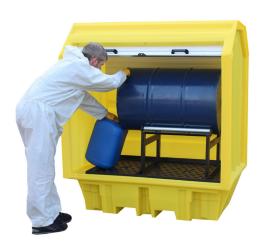

## DESCRIPTION

- Manufactured from medium density polyethylene
- Sump capacity of 230ltr
- Includes a steel drum cradle, hard cover and roller shutter door fitted with a central lock and two handles
- 1 x removable plastic grid included
- Broad range chemical compatibility
- Fully complies with all the UK Oil Storage Regulation
- Manufactured in the UK

### FEATURES AND BENEFITS

MGLD LTD®

- Suitable for outdoor use as the cover protects the bund from filling with rainwater
- Fitted with a central lock and two handles for easy opening and closing.
- Supplied with a cradle to allow you to store a 205ltr drum horizontally for dispensing
- **O** Light-weight, durable, hardwearing and robust
- Removable grid for easy cleaning
- 2-way forklift pockets
- UV UV stabilised