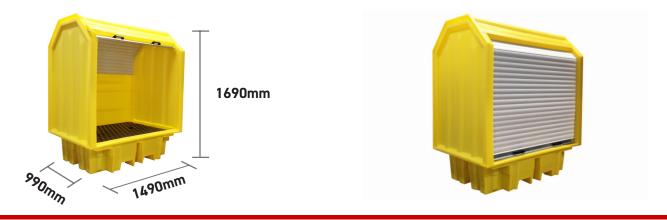

## SPECIFICATIONS

| CODE             | BP2HCH     |
|------------------|------------|
| HEIGHT           | 1690mm     |
| LENGTH           | 1490mm     |
| WIDTH            | 990mm      |
| NO OF CONTAINERS | 1 x 205ltr |
| SUMP CAPACITY    | 230ltr     |
| COLOUR           | Yellow     |
| TARE WEIGHT      | 98kg       |
| UDL              | 650kg      |