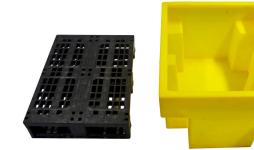

### DESCRIPTION

- Manufactured from medium density polyethylene
- Sump capacity of 225ltr
- 1 x removable plastic grid included
- Broad range chemical compatibility
- Fully complies with all the UK Oil Storage Regulation
- Manufactured in the UK

### FEATURES AND BENEFITS