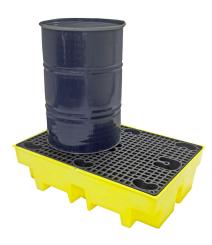

### **Drum Spill Pallet - BP1**

## **Drum Spill Pallet - BP1**

#### **SPECIFICATIONS**

| CODE             | BP1        |
|------------------|------------|
| HEIGHT           | 525mm      |
| LENGTH           | 900mm      |
| WIDTH            | 700mm      |
| NO OF CONTAINERS | 1 x 205ltr |
| SUMP CAPACITY    | 225ltr     |
| COLOUR           | Yellow     |
| TARE WEIGHT      | 22kg       |
| UDL              | 300kg      |