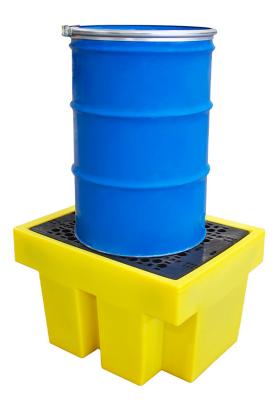

### **Drum Spill Pallet - BP1**

# 1 x 205ltr Drum, 225ltr Sump Capacty and 300kg Load Capacity

#### **SPECIFICATIONS**

| CODE             | BP1        |
|------------------|------------|
| HEIGHT           | 525mm      |
| LENGTH           | 900mm      |
| WIDTH            | 700mm      |
| NO OF CONTAINERS | 1 x 205ltr |
| SUMP CAPACITY    | 225ltr     |
| COLOUR           | Yellow     |
| TARE WEIGHT      | 22kg       |
| UDL              | 300kg      |