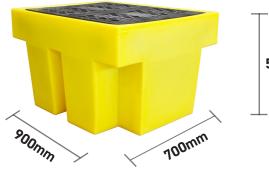

#### **SPECIFICATIONS**

| CODE             | BP1        |
|------------------|------------|
| HEIGHT           | 525mm      |
| LENGTH           | 900mm      |
| WIDTH            | 700mm      |
| NO OF CONTAINERS | 1 x 205ltr |
| SUMP CAPACITY    | 225ltr     |
| COLOUR           | Yellow     |
| TARE WEIGHT      | 22kg       |
| UDL              | 300kg      |