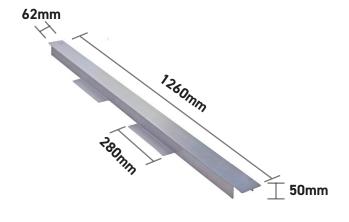

#### **SPECIFICATIONS**

| CODE                    | BFS2   |
|-------------------------|--------|
| HEIGHT                  | 50mm   |
| LENGTH                  | 1260mm |
| WIDTH                   | 62mm   |
| LENGTH (WINGS)          | 280mm  |
| WIDTH (WINGS (OVERALL)) | 135mm  |
| COLOUR                  | Metal  |
| WEIGHT                  | 1.7kg  |