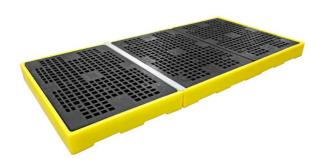

#### **FEATURES AND BENEFITS**

- Designed to join sump flooring together creating an unlimited bunded area
- Light-weight and durable
- **Easy** to fit

enquiries@romold.co.uk

www.romold.co.uk

### **OTHER MODELS AVAILABLE**

BFS4 - Joining Strip

BF2 - Sump Flooring

BF4 - Sump Flooring

BF4S - Sump Flooring

BFR - Ramp

BFR2 - Ramp

enquiries@romold.co.uk