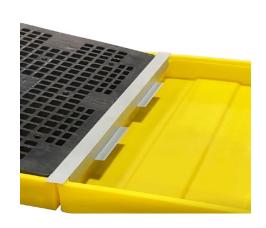

#### **DESCRIPTION**

- This metal joining strip is used to cover the gap created when 2 or more poly sump floors are joined together
- Compatible with the BF2 and BF4 Sump Flooring

Joining strips are subject to change.

#### **FEATURES AND BENEFITS**

- Designed to join sump flooring together creating an unlimited bunded area
- Light-weight and durable
- **Easy** to fit

enquiries@romold.co.uk

www.romold.co.uk