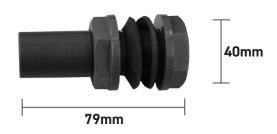

## **SPECIFICATIONS**

| CODE          | BFC   |
|---------------|-------|
| LENGTH(MM)    | 79    |
| Ø Radius (MM) | 40    |
| COLOUR        | Black |
| TARE WEIGHT   | 0.6kg |