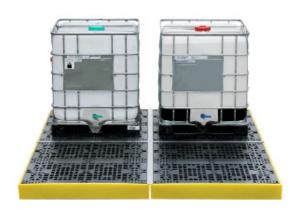

Small connector for joining polyethylene spill flooring together to create an integrated workspace & sump

## **DESCRIPTION**

- Allow for the joining of sumps
- · Liquid can be shared from one sump to another
- Combined sump also means combined capacity
- · Broad range chemical compatibility