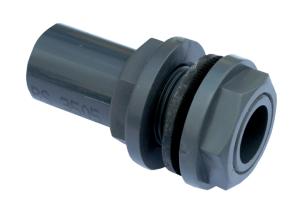

Small connector for joining polyethylene spill flooring together to create an integrated workspace & sump

## **DESCRIPTION**

- Allow for the joining of sumps
- · Liquid can be shared from one sump to another
- Combined sump also means combined capacity
- · Broad range chemical compatibility

## **FEATURES AND BENEFITS**

- Connects seperate flooring together
- Interlinks sumps for combined capacity
- High chemical compatibility

- +44 (0)1506 409 973
- enquiries@romold.co.uk
- www.romold.co.uk