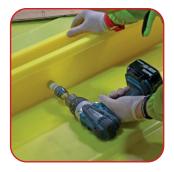

Step 2 Use the measuring tape (or ruler) to mark the measurement for drilling

Step 3 Measure on the inside, from the left-hand side, 410mm from the inside edge, and 42mm up from the base. Once marked, begin drilling

Step 4 Once drilled, proceed to drill the same holes using the 27mm hole saw

Step 5 Repeat step 4 on the second base unit that will be connected

Step 6 Unscrew the nut from the BFC connector (left-handed thread)