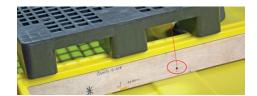

### **Drill Measurements**

- 410mm from the inside edge
- 42mm up from the base

Step 2 Use the measuring tape (or ruler) to mark the measurement for drilling

Step 3 Measure on the inside, from the left-hand side, 410mm from the inside edge, and 42mm up from the base. Once marked, begin drilling