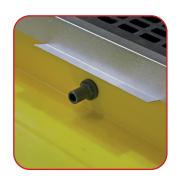

Step 4 Once drilled, proceed to drill the same holes using the 27mm hole saw

Step 5 Repeat step 4 on the second base unit that will be connected

Step 6 Unscrew the nut from the BFC connector (left-handed thread)

4 Maxwell Square, Brucefield Industry Park, Livingston, Scotland, UK, EH54 9BL

+44 (0)1506 409 973

enquiries@romold.co.uk

Step 7
Remove the nut and the rubber washer from the connector

Step 8
Ensure the two holes and base units are lined up. Insert the connector through the two base units

Step 9
Screw on the rubber washer and nut

Step 10 (Side 1)
Tighten the nuts until the bund walls are firmly together

Step 10b (Side 2)
The nut and rubber washer will create a seal. DO NOT OVERTIGHTEN

Step 11
Use the BFS2 Joining Strip.
Push the strip down to hold
the abutting bund walls
together