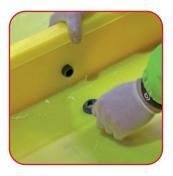

Step 2 Use the measuring tape (or ruler) to mark the measurement for drilling

Step 3 Measure on the inside, from the left-hand side, 410mm from the inside edge, and 42mm up from the base. Once marked, begin drilling

Step 4 Once drilled, proceed to drill the same holes using the 27mm hole saw

Step 5 Repeat step 4 on the second base unit that will be connected

Step 6 Unscrew the nut from the BFC connector (left-handed thread)