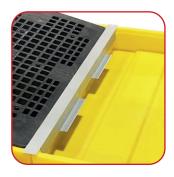

Step 9
Screw on the rubber washer and nut

Step 10 (Side 1)
Tighten the nuts until the bund walls are firmly together

Step 10b (Side 2)
The nut and rubber washer will create a seal. DO NOT OVERTIGHTEN

Step 11
Use the BFS2 Joining Strip.
Push the strip down to hold
the abutting bund walls
together