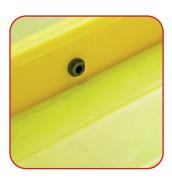

### **Drill Measurements**

- 410mm from the inside edge
- 42mm up from the base

Step 4 Once drilled, proceed to drill the same holes using the 27mm hole saw

Step 5 Repeat step 4 on the second base unit that will be connected

Step 6 Unscrew the nut from the BFC connector (left-handed thread)