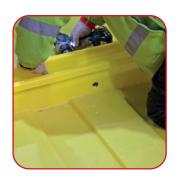

4 Maxwell Square, Brucefield Industry Park, Livingston, Scotland, UK, EH54 9BL

+44 (0)1506 409 973

enquiries@romold.co.uk

Step 7
Remove the nut and the rubber washer from the connector

Step 8
Ensure the two holes and base units are lined up. Insert the connector through the two base units