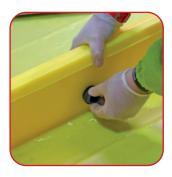

4 Maxwell Square, Brucefield Industry Park, Livingston, Scotland, UK, EH54 9BL

+44 (0)1506 409 973

enquiries@romold.co.uk

Step 7
Remove the nut and the rubber washer from the connector

Step 8
Ensure the two holes and base units are lined up. Insert the connector through the two base units

Step 9
Screw on the rubber washer and nut

Step 10 (Side 1)
Tighten the nuts until the bund walls are firmly together

Step 10b (Side 2)
The nut and rubber washer will create a seal. DO NOT OVERTIGHTEN

Step 11
Use the BFS2 Joining Strip.
Push the strip down to hold
the abutting bund walls
together