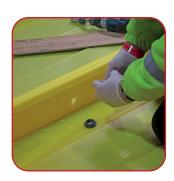

Step 9
Screw on the rubber washer and nut

Step 10 (Side 1)
Tighten the nuts until the bund walls are firmly together

Step 10b (Side 2)
The nut and rubber washer will create a seal. DO NOT OVERTIGHTEN

Step 11
Use the BFS2 Joining Strip.
Push the strip down to hold
the abutting bund walls
together