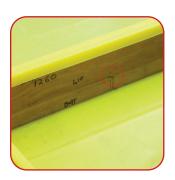

### **Drill Measurements**

- 410mm from the inside edge
- 42mm up from the base

Step 2 Use the measuring tape (or ruler) to mark the measurement for drilling

Step 3 Measure on the inside, from the left-hand side, 410mm from the inside edge, and 42mm up from the base. Once marked, begin drilling