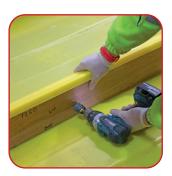

Step 2 Use the measuring tape (or ruler) to mark the measurement for drilling

Step 3 Measure on the inside, from the left-hand side, 410mm from the inside edge, and 42mm up from the base. Once marked, begin drilling

Step 4 Once drilled, proceed to drill the same holes using the 27mm hole saw

Step 5 Repeat step 4 on the second base unit that will be connected

Step 6 Unscrew the nut from the BFC connector (left-handed thread)