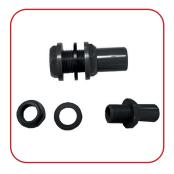

Step 4 Once drilled, proceed to drill the same holes using the 27mm hole saw

Step 5 Repeat step 4 on the second base unit that will be connected

Step 6 Unscrew the nut from the BFC connector (left-handed thread)

4 Maxwell Square, Brucefield Industry Park, Livingston, Scotland, UK, EH54 9BL

+44 (0)1506 409 973

enquiries@romold.co.uk

Step 7
Remove the nut and the rubber washer from the connector

Step 8
Ensure the two holes and base units are lined up. Insert the connector through the two base units

Step 9
Screw on the rubber washer and nut

Step 10 (Side 1)
Tighten the nuts until the bund walls are firmly together

Step 10b (Side 2)
The nut and rubber washer will create a seal. DO NOT OVERTIGHTEN

Step 11
Use the BFS2 Joining Strip.
Push the strip down to hold
the abutting bund walls
together