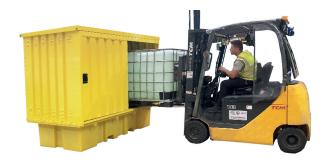

You will require an appropriate size/capacity forklift truck to offload this item from the delivery vehicle. Our standard delivery doesn't include any offloading.

All sumps hold 110% of the total stored or 25% of the combined total stored (whichever is greater).