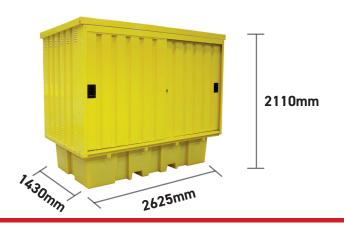

#### **SPECIFICATIONS**

| CODE             | BB2HCS      |
|------------------|-------------|
| HEIGHT (MM)      | 2110        |
| LENGTH (MM)      | 2625        |
| WIDTH (MM)       | 1430        |
| NO OF CONTAINERS | 2 x 1000ltr |
| SUMP CAPACITY    | 1140ltr     |
| COLOUR           | Yellow      |
| TARE WEIGHT      | 285kg       |
| UDL              | 3000kg      |