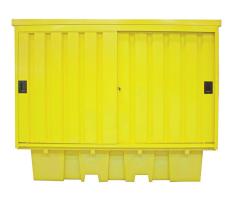

#### **DESCRIPTION**

- Spill pallet manufactured from medium-density polyethylene
- Galvanised steel cover fitted with sliding doors
- Sump capacity of 1140ltr
- · Removable plastic grid included
- · Broad range chemical compatibility
- Fully complies with all the UK Oil Storage Regulation
- Manufactured in the UK

#### **FEATURES AND BENEFITS**

- 2 x sliding retaining fitted with central lock
- Migh-quality, sturdy and robust
- The cover protects the bund from filling with rainwater
- 2-way forklift pockets for easy transportation
- Suitable for most IBC footprints
- Removable plastic grid for easy access & clean-up
- UV stabilised