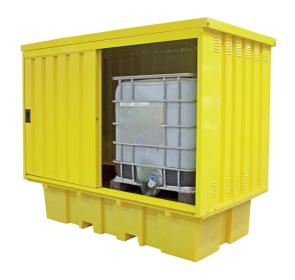

# 2 x 1000ltr IBC, 1140ltr Sump Capacty and 3000kg Load Capacity

#### **DESCRIPTION**

- Spill pallet manufactured from medium-density polyethylene
- Galvanised steel cover fitted with sliding doors
- Sump capacity of 1140ltr
- · Removable plastic grid included
- · Broad range chemical compatibility
- Fully complies with all the UK Oil Storage Regulation
- Manufactured in the UK

#### **FEATURES AND BENEFITS**

- 2 x sliding retaining fitted with central lock
- Migh-quality, sturdy and robust
- The cover protects the bund from filling with rainwater
- 2-way forklift pockets for easy transportation
- Suitable for most IBC footprints
- Removable plastic grid for easy access & clean-up
- UV stabilised