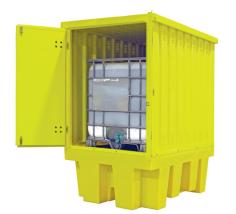

# 2 x 1000ltr IBC, 1140ltr Sump Capacty and 3000kg Load Capacity

#### **DESCRIPTION**

- Spill pallet manufactured from medium-density polyethylene
- Galvanised steel cover fitted with sliding doors
- Sump capacity of 1140ltr
- · Removable plastic grid included
- · Broad range chemical compatibility
- Fully complies with all the UK Oil Storage Regulation
- Manufactured in the UK

#### **SPECIFICATIONS**

| CODE             | BB2HCS      |
|------------------|-------------|
| HEIGHT (MM)      | 2110        |
| LENGTH (MM)      | 2625        |
| WIDTH (MM)       | 1430        |
| NO OF CONTAINERS | 2 x 1000ltr |
| SUMP CAPACITY    | 1140ltr     |
| COLOUR           | Yellow      |
| TARE WEIGHT      | 285kg       |
| UDL              | 3000kg      |

#### **FEATURES AND BENEFITS**

- 2 x sliding retaining fitted with central lock
- Migh-quality, sturdy and robust
- The cover protects the bund from filling with rainwater
- 2-way forklift pockets for easy transportation
- Suitable for most IBC footprints
- Removable plastic grid for easy access & clean-up
- UV stabilised