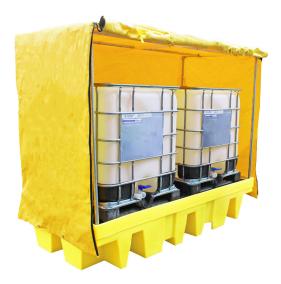

## **Covered IBC Spill Pallet - BB2C**

### DESCRIPTION

- Manufactured from medium density polyethylene
- Sump capacity of 1140ltr
- 2 x removable plastic grids included
- Broad range chemical compatibility
- Cover for protecting the liquids & the sump
- Fully complies with all the UK Oil Storage Regulation
- Manufactured in the UK

### FEATURES AND BENEFITS

- Easy to position 2 x IBCs with the flat surface
- Low profile, durable, hardwearing and robust
- 2 x removable grid for easy cleaning
- **O** Protective Cover against rain, debris & sunshine
  - Cover openings have ties for holding in place
- UV 🛛 UV stabilised