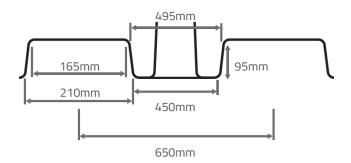

| 2140mm      |
| LENGTH           | 2560mm      |
| WIDTH            | 1350mm      |
| NO OF CONTAINERS | 2 x 1000ltr |
| SUMP CAPACITY    | 1140ltr     |
| COLOUR           | Yellow      |
| TARE WEIGHT      | 181kg       |
| UDL              | 3000kg      |





- 4 Maxwell Square, Brucefield Industry Park, Livingston, Scotland, UK, EH54 9BL
- +44 (0)1506 409 973
- enquiries@romold.co.uk
- www.romold.co.uk





## **Covered IBC Spill Pallet - BB2C**

### FEATURES AND BENEFITS



- Easy to position 2 x IBCs with the flat surface
- Low profile, durable, hardwearing and robust
- 2 x removable grid for easy cleaning
- **O** Protective Cover against rain, debris & sunshine
  - Cover openings have ties for holding in place
- UV 🛛 UV stabilised

Ø



### FORKLIFT POCKET DIMENSIONS



### ACCESSORIES AVAILABLE

DF200



• 4 Maxwell Square, Brucefield Industry Park, Livingston, Scotland, UK, EH54 9BL

+44 (0)1506 409 973

enquiries@romold.co.uk







### **OTHER MODELS AVAILABLE**

BB1C - Grid included

BB1HCS - Grid included

**BB2HCS** - Grids included







◎ 4 Maxwell Square, Brucefield Industry Park, Livingston, Scotland, UK, EH54 9BL

•44 (0)1506 409 973

enquiries@romold.co.uk

www.romold.co.uk