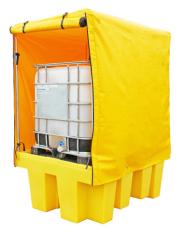

## **Covered IBC Spill Pallet - BB2C**

### FEATURES AND BENEFITS

- Easy to position 2 x IBCs with the flat surface
- Low profile, durable, hardwearing and robust
- 2 x removable grid for easy cleaning
- **O** Protective Cover against rain, debris & sunshine
  - Cover openings have ties for holding in place
- UV 🛛 UV stabilised