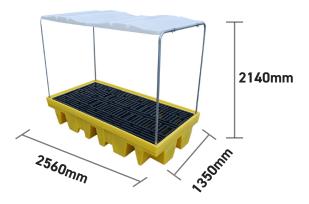

### SPECIFICATIONS

| CODE             | BB2C        |
|------------------|-------------|
| HEIGHT           | 2140mm      |
| LENGTH           | 2560mm      |
| WIDTH            | 1350mm      |
| NO OF CONTAINERS | 2 x 1000ltr |
| SUMP CAPACITY    | 1140ltr     |
| COLOUR           | Yellow      |
| TARE WEIGHT      | 181kg       |
| UDL              | 3000kg      |