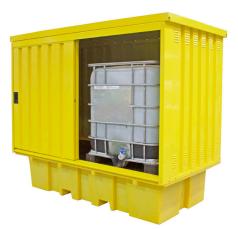

# 2 x 1000ltr IBC, 1140ltr Sump Capacty and 2000kg Load Capacity

### DESCRIPTION

- Manufactured from medium density polyethylene
- Sump capacity of 1140ltr
- 2 x removable plastic grids included
- Broad range chemical compatibility
- Cover for protecting the liquids & the sump
- Fully complies with all the UK Oil Storage Regulation
- Manufactured in the UK

## **Covered IBC Spill Pallet - BB2C**

### FEATURES AND BENEFITS

- Easy to position 2 x IBCs with the flat surface
- Low profile, durable, hardwearing and robust
- 2 x removable grid for easy cleaning
- **O** Protective Cover against rain, debris & sunshine
  - Cover openings have ties for holding in place
- UV 🛛 UV stabilised