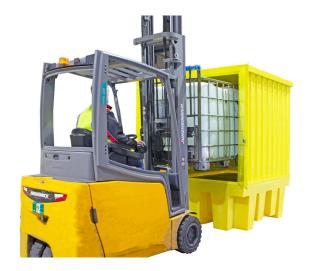

You will require an appropriate size/capacity forklift truck to offload this item from the delivery vehicle. Our standard delivery doesn't include any offloading.

All sumps hold 110% of the total stored or 25% of the combined total stored (whichever is greater).