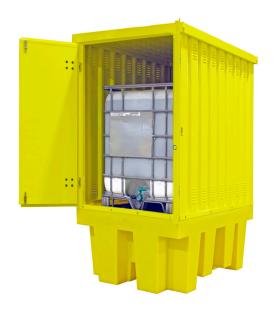

# 1 x 1000ltr IBC, 1100ltr Sump Capacty and 2000kg Load Capacity

#### **DESCRIPTION**

- Spill pallet manufactured from medium-density polyethylene
- Galvanised steel cover fitted with hinged doors
- Sump capacity of 1100ltr
- · Removable plastic grid included
- · Broad range chemical compatibility
- Fully complies with all the UK Oil Storage Regulation
- Manufactured in the UK

#### **FEATURES AND BENEFITS**

- 2 x hinged doors retaining catches to hold them open during loading and unloading
- High-quality, sturdy and robust
- The cover protects the bund from filling with rainwater
- 2-way forklift pockets for easy transportation
- Suitable for most IBC footprints
- Removable plastic grid for easy access & clean-up
- UV UV stabilised