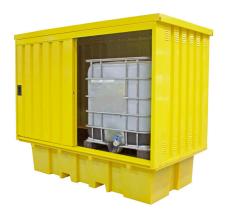

# 1 x 1000ltr IBC, 1100ltr Sump Capacty and 2000kg Load Capacity

#### **DESCRIPTION**

- Spill pallet manufactured from medium-density polyethylene
- Galvanised steel cover fitted with hinged doors
- Sump capacity of 1100ltr
- · Removable plastic grid included
- · Broad range chemical compatibility
- Fully complies with all the UK Oil Storage Regulation
- Manufactured in the UK

#### **SPECIFICATIONS**

| CODE             | BB1HCS      |
|------------------|-------------|
| HEIGHT           | 2320mm      |
| LENGTH           | 1840mm      |
| WIDTH            | 1425mm      |
| NO OF CONTAINERS | 1 x 1000ltr |
| SUMP CAPACITY    | 1100ltr     |
| COLOUR           | Yellow      |
| TARE WEIGHT      | 223kg       |
| UDL              | 2000kg      |

#### **FEATURES AND BENEFITS**

- 2 x hinged doors retaining catches to hold them open during loading and unloading
- High-quality, sturdy and robust
- The cover protects the bund from filling with rainwater
- 2-way forklift pockets for easy transportation
- Suitable for most IBC footprints
- Removable plastic grid for easy access & clean-up
- UV UV stabilised