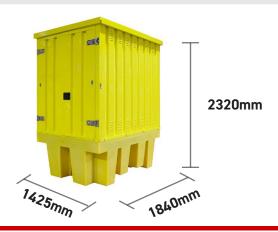

#### **SPECIFICATIONS**

| CODE             | BB1HCS      |
|------------------|-------------|
| HEIGHT           | 2320mm      |
| LENGTH           | 1840mm      |
| WIDTH            | 1425mm      |
| NO OF CONTAINERS | 1 x 1000ltr |
| SUMP CAPACITY    | 1100ltr     |
| COLOUR           | Yellow      |
| TARE WEIGHT      | 223kg       |
| UDL              | 2000kg      |