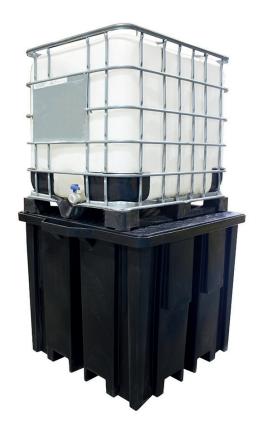

# 1 x 1000ltr IBC, 1150ltr Sump Capacty and 1500kg Load Capacity

#### DESCRIPTION

- Manufactured from recycled density polyethylene
- Sump capacity of 1150ltr
- Removable plastic grid included
- Broad range chemical compatibility
- Fully complies with all the UK Oil Storage Regulation
- Manufactured in the UK

### **IBC Spill Pallet - BB1FWR**