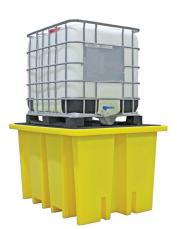

# 1 x 1000ltr IBC, 1150ltr Sump Capacty and 1500kg Load Capacity

#### DESCRIPTION

- Manufactured from recycled density polyethylene
- Sump capacity of 1150ltr
- Removable plastic grid included
- Broad range chemical compatibility
- Fully complies with all the UK Oil Storage Regulation
- Manufactured in the UK

### SPECIFICATIONS

| CODE             | BB1FWR      |
|------------------|-------------|
| HEIGHT           | 1085mm      |
| LENGTH           | 1330mm      |
| WIDTH            | 1230mm      |
| NO OF CONTAINERS | 1 x 1000ltr |
| SUMP CAPACITY    | 1150ltr     |
| COLOUR           | Black       |
| TARE WEIGHT      | 71kg        |
| UDL              | 1500kg      |

### **IBC Spill Pallet - BB1FWR**