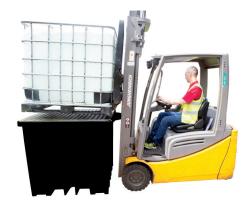

#### **Important Information**

You will require an appropriate size/capacity forklift truck to offload this item from the delivery vehicle. Our standard delivery doesn't include any offloading.

All sumps hold 110% of the total stored or 25% of the combined total stored (whichever is greater).

#### FEATURES AND BENEFITS

- Compact footprint reducing floor space needed for storing IBCs within the workplace
- High-quality, sturdy and robust
- **4**-way forklift pockets for easy transportation
- Small integral tray to catch drips from the IBC tap
- **G** Easy to clean
- UV stabilised