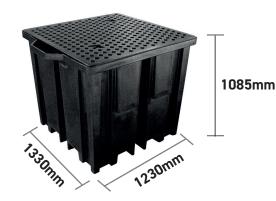

### SPECIFICATIONS

| CODE             | BB1FWR      |
|------------------|-------------|
| HEIGHT           | 1085mm      |
| LENGTH           | 1330mm      |
| WIDTH            | 1230mm      |
| NO OF CONTAINERS | 1 x 1000ltr |
| SUMP CAPACITY    | 1150ltr     |
| COLOUR           | Black       |
| TARE WEIGHT      | 71kg        |
| UDL              | 1500kg      |