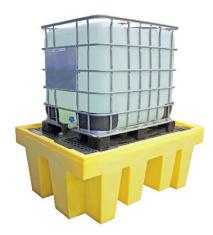

### **IBC Spill Pallet - BB1FWR**

## IBC Spill Pallet - BB1FWR

#### FEATURES AND BENEFITS

- Compact footprint reducing floor space needed for storing IBCs within the workplace
- High-quality, sturdy and robust
- **4**-way forklift pockets for easy transportation
- Small integral tray to catch drips from the IBC tap
- **G** Easy to clean
- UV stabilised