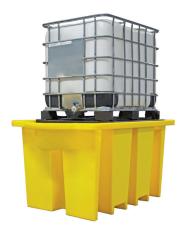

# 1 x 1000ltr IBC, 1150ltr Sump Capacty and 1500kg Load Capacity

#### DESCRIPTION

- Manufactured from recycled density polyethylene
- Sump capacity of 1150ltr
- Removable plastic grid included
- Broad range chemical compatibility
- Fully complies with all the UK Oil Storage Regulation
- Manufactured in the UK

### SPECIFICATIONS

| CODE             | BB1FWR      |
|------------------|-------------|
| HEIGHT           | 1085mm      |
| LENGTH           | 1330mm      |
| WIDTH            | 1230mm      |
| NO OF CONTAINERS | 1 x 1000ltr |
| SUMP CAPACITY    | 1150ltr     |
| COLOUR           | Black       |
| TARE WEIGHT      | 71kg        |
| UDL              | 1500kg      |

### **IBC Spill Pallet - BB1FWR**