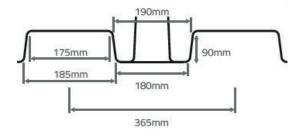

#### FORKLIFT POCKET DIMENSIONS

- 4 Maxwell Square, Brucefield Industry Park, Livingston, Scotland, UK, EH54 9BL
- +44 (0)1506 409 973
- 😊 enquiries@romold.co.uk
- 💋 www.romold.co.uk

### SPECIFICATIONS

| CODE             | BB1FWR      |
|------------------|-------------|
| HEIGHT           | 1085mm      |
| LENGTH           | 1330mm      |
| WIDTH            | 1230mm      |
| NO OF CONTAINERS | 1 x 1000ltr |
| SUMP CAPACITY    | 1150ltr     |
| COLOUR           | Black       |
| TARE WEIGHT      | 71kg        |
| UDL              | 1500kg      |