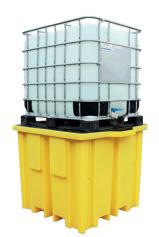

# 1 x 1000ltr IBC, 1150ltr Sump Capacty and 1500kg Load Capacity

#### DESCRIPTION

- Manufactured from recycled density polyethylene
- Sump capacity of 1150ltr
- Removable plastic grid included
- Broad range chemical compatibility
- Fully complies with all the UK Oil Storage Regulation
- Manufactured in the UK

### SPECIFICATIONS

| CODE             | BB1FWR      |
|------------------|-------------|
| HEIGHT           | 1085mm      |
| LENGTH           | 1330mm      |
| WIDTH            | 1230mm      |
| NO OF CONTAINERS | 1 x 1000ltr |
| SUMP CAPACITY    | 1150ltr     |
| COLOUR           | Black       |
| TARE WEIGHT      | 71kg        |
| UDL              | 1500kg      |

### **IBC Spill Pallet - BB1FWR**