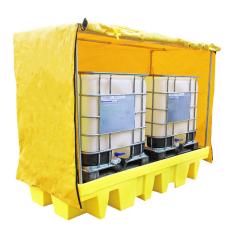

### **IBC Soft Covered Spill Pallet - BB1C**

## **IBC Soft Covered Spill Pallet - BB1C**

#### **DESCRIPTION**

- Manufactured from medium density polyethylene
- Sump capacity of 1100ltr
- Heavy duty frame and cover includes roll-up door
- 1 x removable plastic grids included
- · Broad range chemical compatibility
- Fully complies with all the UK Oil Storage Regulation
- Manufactured in the UK

#### **FEATURES AND BENEFITS**

- The heavy duty frame and cover prevents rainwater contaminating the bund making it ideal for outdoor storage
- Durable, hardwearing and robust
- 1 x removable grid for easy cleaning
- 2-way forklift pockets
- UV stabilised