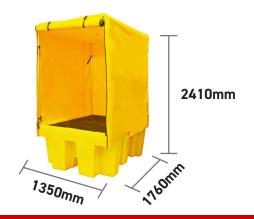

#### **SPECIFICATIONS**

| CODE             | BB1C        |
|------------------|-------------|
| HEIGHT           | 2410mm      |
| LENGTH           | 1760mm      |
| WIDTH            | 1350mm      |
| NO OF CONTAINERS | 1 x 1000ltr |
| SUMP CAPACITY    | 1100ltr     |
| COLOUR           | Yellow      |
| TARE WEIGHT      | 119kg       |
| UDL              | 1500kg      |