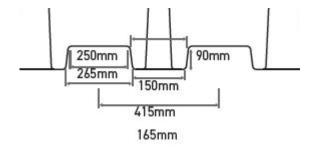

| NO OF CONTAINERS | 1 x 1000ltr |
| SUMP CAPACITY    | 1100ltr     |
| COLOUR           | Yellow      |
| TARE WEIGHT      | 119kg       |
| UDL              | 1500kg      |









enquiries@romold.co.uk

www.romold.co.uk





### **IBC Soft Covered Spill Pallet - BB1C**

#### **FEATURES AND BENEFITS**



- The heavy duty frame and cover prevents rainwater contaminating the bund making it ideal for outdoor storage
- Durable, hardwearing and robust
- 1 x removable grid for easy cleaning
- 2-way forklift pockets
- UV stabilised





#### **PACKING SIZE AVAILABLE**

| CODE | CONSIGNMENT SIZE | LENGTH | WIDTH  | HEIGHT | WEIGHT |
|------|------------------|--------|--------|--------|--------|
| BB1C | 3                | 1760mm | 1350mm | 2200mm | 273kg  |

#### FORKLIFT POCKET DIMENSIONS



#### **ACCESSORIES AVAILABLE**

BB1T



**DF200** 



- 4 Maxwell Square, Brucefield Industry Park, Livingston, Scotland, UK, EH54 9BL
- +44 (0)1506 409 973
- enquiries@romold.co.uk
- www.romold.co.uk





## **IBC Soft Covered Spill Pallet - BB1C**

#### **OTHER MODELS AVAILABLE**

BB2C - Soft Covered



BB1HCS - Hard Covered



BB2HCS - Hard Covered



- +44 (0)1506 409 973
- enquiries@romold.co.uk
- www.romold.co.uk