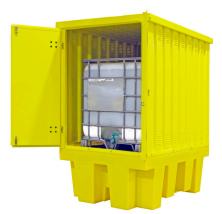

### **IBC Soft Covered Spill Pallet - BB1C**

#### **DESCRIPTION**

- Manufactured from medium density polyethylene
- Sump capacity of 1100ltr
- Heavy duty frame and cover includes roll-up door
- 1 x removable plastic grids included
- · Broad range chemical compatibility
- Fully complies with all the UK Oil Storage Regulation
- Manufactured in the UK

#### **FEATURES AND BENEFITS**

- The heavy duty frame and cover prevents rainwater contaminating the bund making it ideal for outdoor storage
- Durable, hardwearing and robust
- 1 x removable grid for easy cleaning
- 2-way forklift pockets
- UV stabilised