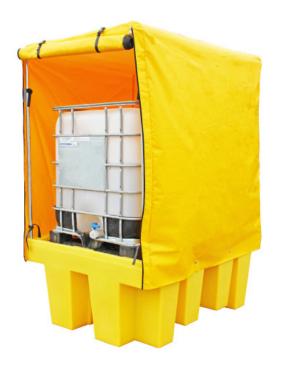

# 1 x 1000ltr IBC, 1100ltr Sump Capacty and 1500kg Load Capacity

#### **DESCRIPTION**

- Manufactured from medium density polyethylene
- Sump capacity of 1100ltr
- Heavy duty frame and cover includes roll-up door
- 1 x removable plastic grids included
- · Broad range chemical compatibility
- Fully complies with all the UK Oil Storage Regulation
- Manufactured in the UK

### **IBC Soft Covered Spill Pallet - BB1C**