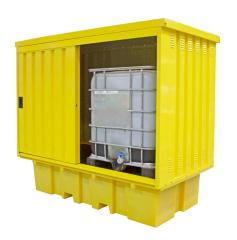

## **IBC Soft Covered Spill Pallet - BB1C**

#### **DESCRIPTION**

- Manufactured from medium density polyethylene
- Sump capacity of 1100ltr
- Heavy duty frame and cover includes roll-up door
- 1 x removable plastic grids included
- · Broad range chemical compatibility
- Fully complies with all the UK Oil Storage Regulation
- Manufactured in the UK

#### **FEATURES AND BENEFITS**

- The heavy duty frame and cover prevents rainwater contaminating the bund making it ideal for outdoor storage
- Durable, hardwearing and robust
- 1 x removable grid for easy cleaning
- 2-way forklift pockets
- UV stabilised