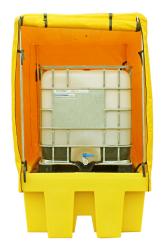

# 1 x 1000ltr IBC, 1100ltr Sump Capacty and 1500kg Load Capacity

#### **DESCRIPTION**

- Manufactured from medium density polyethylene
- Sump capacity of 1100ltr
- Heavy duty frame and cover includes roll-up door
- 1 x removable plastic grids included
- · Broad range chemical compatibility
- Fully complies with all the UK Oil Storage Regulation
- Manufactured in the UK

### **IBC Soft Covered Spill Pallet - BB1C**