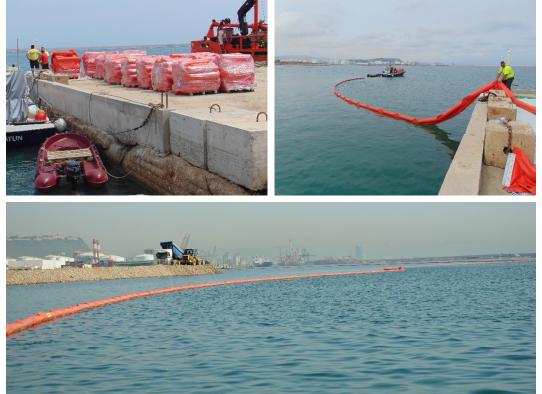

## CB BOOMS Curtain booms with solid internal float

## Main features:

- Designed for use on calm or protected water
- Interal solid floats make the booms lightweigt and strong. Always ready for deployment no extra time or accesories required
- Easy and convenient deployment and storage in a storage container.
- High float/weight ratio, provides good wave tracking.
- 25 meter standard section lenghts which are joined with quick conenctors