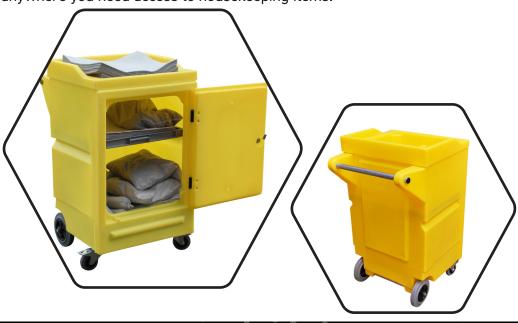

## PRODUCT OVERVIEW

Backed by our 3 year guarantee

Rotationally moulded from durable polyethylene this fully mobile (two large fixed rear wheels and two front, swivel and lockable castors) cabinet is fitted **UV** UV Stabilised with a lockable door, comes complete with a height adjustable shelf and a recessed top (18ltr capacity) which can act as a temporary spill tray if a container of liquid becomes compromised.

100% polyethylene for chemical compatability

Ideal for storing cleaning materials, absorbents or maintenance products this unit can be placed on production lines, at dosing points, in maintenance areas or anywhere you need access to housekeeping items.