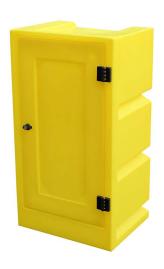

## PRODUCT OVERVIEW

Backed by our 3-year guarantee

A robust cabinet fitted with a hinged lockable door and two shelves ideal for use in laboratories, or on the shop floor as a local storage point.

100% polyethylene for chemical compatability

UV UV Stabilised

Fitted with a 17ltr sump to catch drips or spills.

## **SPECIFICATIONS**

| CODE | EXTERNAL SIZE<br>(L x W x H) | NO OF CONTAINERS | SUMP CAPACITY | COLOUR | TARE WEIGHT | UDL         |
|------|------------------------------|------------------|---------------|--------|-------------|-------------|
| PSC1 | 534mm x 420mm x              | NA               | 17ltr         | Yellow | 15kg        | Shelf: 12kg |