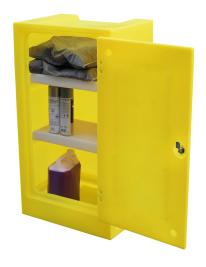

## PRODUCT OVERVIEW

Backed by our 3-year guarantee

A robust cabinet fitted with a hinged lockable door and two shelves ideal for use in laboratories, or on the shop floor as a local storage point.

100% polyethylene for chemical compatability

UV UV Stabilised

Fitted with a 17ltr sump to catch drips or spills.

## **SPECIFICATIONS**

| CODE | EXTERNAL SIZE<br>(L x W x H) | NO OF CONTAINERS | SUMP CAPACITY | COLOUR | TARE WEIGHT | UDL         |
|------|------------------------------|------------------|---------------|--------|-------------|-------------|
| PSC1 | 534mm x 420mm x              | NA               | 17ltr         | Yellow | 15kg        | Shelf: 12kg |