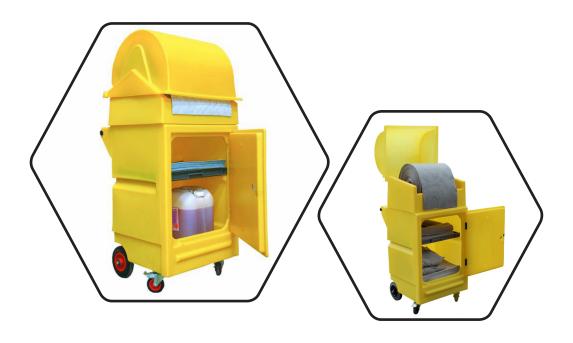

## PRODUCT OVERVIEW

Backed by our 3 year guarantee

Idea for housekeeping or maintenance operations this on 100% polyethylene for chemical compatability robust cabinet is supplied on wheels with a roll holder and lockable cupboard.

UV Stabilised

The PMCXL4 is the largest of our lockable cabinet on wheels range. The unit comes complete with a roll dispenser capable of taking rolls up to 550mmØ x 520mm W.