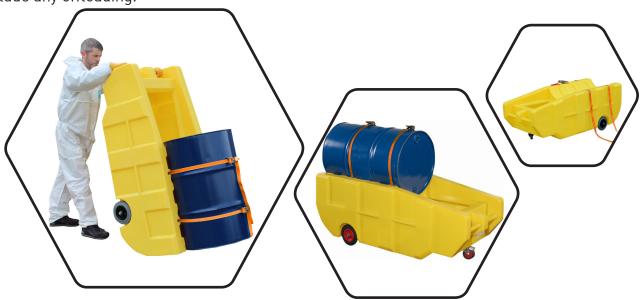

## PRODUCT OVERVIEW

Backed by our 3 year guarantee

A mobile dispensing trolley with a full size spill containment sump moulded in one piece from medium density polyethylene, ensures a lightweight operation with the added benefit of excellent chemical resistance. The unique design enables one person to easily operate the trolley even with a full 205ltr drum on board.

You will require an appropriate size/capacity fork lift truck to offload this item from the delivery vehicle. Our standard delivery doesn't include any offloading.

100% polyethylene for chemical compatability