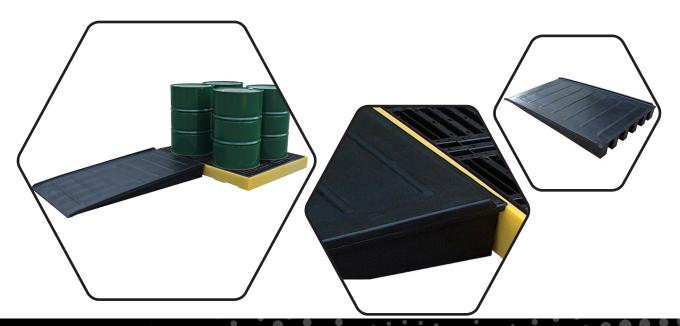

## Ramp for use with BF Range - BFR2

## PRODUCT OVERVIEW

Backed by our 3 year guarantee

A 1740mm long ramp for use with spill flooring units (1) 100% polyethylene for chemical compatability BF2B, BF2Y, BF4B, BF4Y, BF4SB & BF4SY and it features grip runners and raised sides for additional sta- uv UV Stabilised bility.

## **SPECIFICATIONS**

| CODE | EXTERNAL SIZE<br>(L x W x H) | NO OF CONTAINERS | SUMP CAPACITY | COLOUR | TARE WEIGHT | UDL    |
|------|------------------------------|------------------|---------------|--------|-------------|--------|
| BFR2 | 1740mm x 1000mm<br>x 160mm   | -                | -             | Black  | 28kg        | 1000kg |