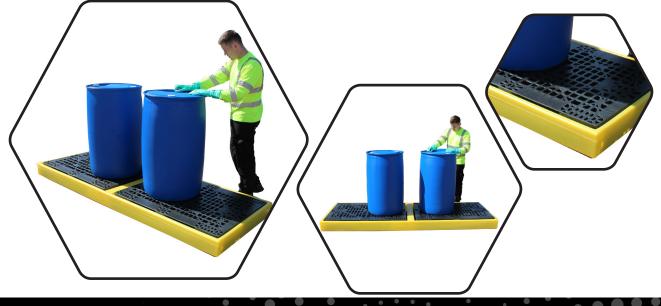

## PRODUCT OVERVIEW

Backed by our 3 year guarantee

A low profile 4 in a-line sump floor only 150mm high of 100% polyethylene for chemical compatability moulded from medium density polyethylene that can be used as a stand-alone unit or combined with oth- UV UV Stabilised ers to create unlimited bunded areas. Units can be joined together with plastic connectors to inter-link the sumps and the injection moulded mesh floor has a 1000kg static weight load.

## SPECIFICATIONS

| CODE | EXTERNAL SIZE<br>(L x W x H) | NO OF CONTAINERS    | SUMP CAPACITY | COLOUR | TARE WEIGHT | UDL    |
|------|------------------------------|---------------------|---------------|--------|-------------|--------|
| BF4S | 2610mm x 895mm x<br>150mm    | 4 X 20ltr in a line | 300ltr        | Yellow | 42kg        | 2000kg |