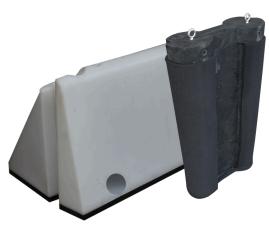

## Technical Data Sheet | FL-FS050 Floodstop | 0.5m High | "Standard" Unit

0.5m high Floodstop unit with connection key. Secure assembly with a pre-filled unit every other unit. Freeboard required.

## **Product Specifications**

| External Dimensions (WxLxH) | 500 x 1000 x 500mm (1195mm connected width)     |
|-----------------------------|-------------------------------------------------|
| Unit Weight                 | Approx. 23-28kg                                 |
| Water Capacity              | Approx. 107ltr                                  |
| Filled Weight*              | Approx. 117kg                                   |
| Material                    | Linear low density polyethylene, concrete (Key) |
| Options                     | Pre-filled, Self filling                        |
| UK Pack Size                | 6                                               |
| Export Pack Size            | 6                                               |
|                             |                                                 |

## **Product Features and Benefits**

- Lightweight
- Cost effective
- Easy and quick to assemble
- Self balancing
- Unaffected by wind
- Versatile
- Key removal tool included
- Gasket sealing
- Reusable\*