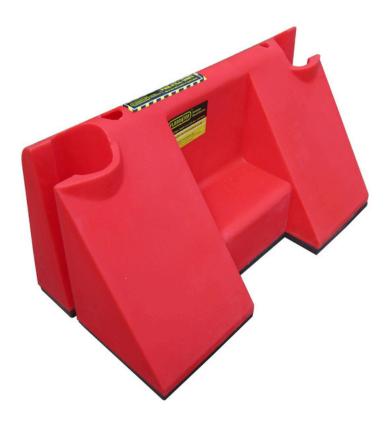

## Technical Data Sheet | FL-FS050 Floodstop | 0.5m High | "Standard" Unit

0.5m high Floodstop unit with connection key. Secure assembly with a pre-filled unit every other unit. Freeboard required.

## **Product Specifications**

| External Dimensions (WxLxH) | 500 x 1000 x 500mm (1195mm connected width)     |
|-----------------------------|-------------------------------------------------|
| Unit Weight                 | Approx. 23-28kg                                 |
| Water Capacity              | Approx. 107ltr                                  |
| Filled Weight*              | Approx. 117kg                                   |
| Material                    | Linear low density polyethylene, concrete (Key) |
| Options                     | Pre-filled, Self filling                        |
| UK Pack Size                | 6                                               |
| Export Pack Size            | 6                                               |
|                             |                                                 |

## **Product Features and Benefits**

- Lightweight
- Cost effective
- Easy and quick to assemble
- Self balancing
- Unaffected by wind
- Versatile
- Key removal tool included
- Gasket sealing
- Reusable\*