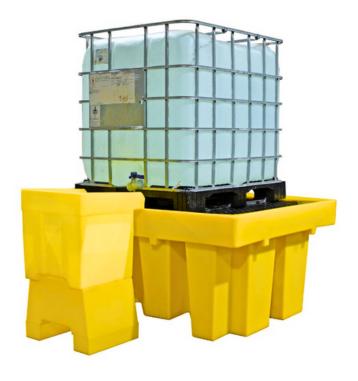

## Overflow Tray | For use with BB1 and BB1C

The overflow/decanting tray is an essential accessory designed to complement IBC spill pallets BB1 and BB1C, providing an additional layer of containment to prevent leaks and drips from reaching the floor or entering drains.

## **Product Features**

Attaches securely to the top edge of BB1 or BB1C spill pallets, creating a dispensing area to catch any leaks or drips during operations.

Ensures safety by channeling excess liquid back into the main sump of the spill pallet, maintaining a clean and hazard-free workspace.