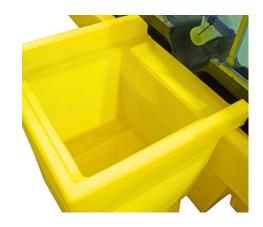

## Overflow Tray | For use with BB1 and BB1C

The overflow/decanting tray is an essential accessory designed to complement IBC spill pallets BB1 and BB1C, providing an additional layer of containment to prevent leaks and drips from reaching the floor or entering drains.

## **Product Features**

Attaches securely to the top edge of BB1 or BB1C spill pallets, creating a dispensing area to catch any leaks or drips during operations.

Ensures safety by channeling excess liquid back into the main sump of the spill pallet, maintaining a clean and hazard-free workspace.