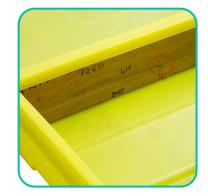

### **Drill Measurements**

410mm from the inside edge 42mm up from the base

Step 1 Lay out the two bases (ensure all grids have been removed)

Step 2 Use the measuring tape (or ruler) to mark the measurment for drilling

Step 3 Measure on the inside, from the left-hand side, 620mm from the inside edge, and 42mm up from the base. Once marked, begin drilling

4 Maxwell Square Brucefield Industry Park, Livingston Scotland EH54 9BL