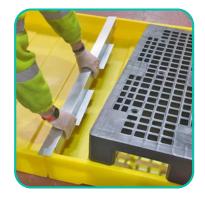

# **BF8** Configuration - Long Layout

Step 10a (Side 1) Tighten the nuts until the bund walls are firmly together

Step 10b (Side 2) The nut and rubber washer will create a seal. DO NOT OVERTIGHTEN

Step 11 Use the BFS2 Joining Strip. Push the strip down to hold the abutting bund walls together

Step 12 Insert all 4 grids

Step 13 The 2 sumps are now connected

4 Maxwell Square Brucefield Industry Park, Livingston Scotland EH54 9BL

www.emtez.co.uk

+44 (0)1506 409 973

info@emtez.co.uk