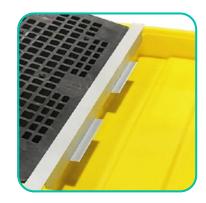

# **BF8** Configuration - Long Layout

Step 10a (Side 1) Tighten the nuts until the bund walls are firmly together

Step 10b (Side 2) The nut and rubber washer will create a seal. DO NOT OVERTIGHTEN

Step 11 Use the BFS2 Joining Strip. Push the strip down to hold the abutting bund walls together