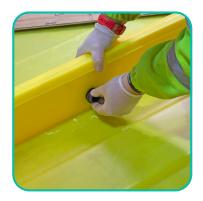

## **BF8** Configuration - Long Layout

Step 4 Once drilled, proceed to drill the same holes using the 27mm hole saw

Step 5 Repeat step 4 on the second base unit that will be connected

Step 6 Unscrew the nut from the BFC connector (left-handed thread)

Step 7 Remove the nut and the rubber washer form the connector

Step 8 Ensure the two holes and base units are lined up. Insert the connector through the two base units

Step 9 Screw on the rubber washer and nut