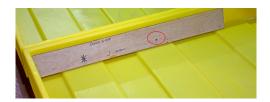

### **Drill Measurements**

410mm from the inside edge 42mm up from the base

Step 1 Lay out the two bases (ensure all grids have been removed)

Step 2 Use the measuring tape (or ruler) to mark the measurment for drilling

Step 3 Measure on the inside, from the left-hand side, 620mm from the inside edge, and 42mm up from the base. Once marked, begin drilling

4 Maxwell Square Brucefield Industry Park, Livingston Scotland EH54 9BL