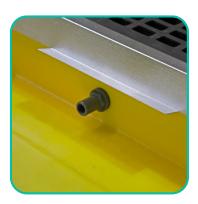

## **BF8** Configuration - Long Layout

Step 4 Once drilled, proceed to drill the same holes using the 27mm hole saw

Step 5 Repeat step 4 on the second base unit that will be connected

Step 6 Unscrew the nut from the BFC connector (left-handed thread)

Step 7 Remove the nut and the rubber washer form the connector

Step 8 Ensure the two holes and base units are lined up. Insert the connector through the two base units

Step 9 Screw on the rubber washer and nut

4 Maxwell Square Brucefield Industry Park, Livingston Scotland EH54 9BL

info@emtez.co.uk www.emtez.co.uk

+44 (0)1506 409 973