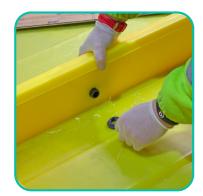

## **BF8** Configuration - Long Layout

Step 4 Once drilled, proceed to drill the same holes using the 27mm hole saw

Step 5 Repeat step 4 on the second base unit that will be connected

Step 6 Unscrew the nut from the BFC connector (left-handed thread)

Step 7 Remove the nut and the rubber washer form the connector

Step 8 Ensure the two holes and base units are lined up. Insert the connector through the two base units

Step 9 Screw on the rubber washer and nut