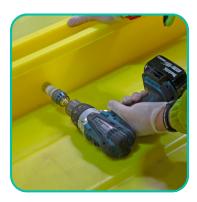

### **Drill Measurements**

410mm from the inside edge 42mm up from the base

Step 1 Lay out the two bases (ensure all grids have been removed)

Step 2 Use the measuring tape (or ruler) to mark the measurment for drilling

Step 3 Measure on the inside, from the left-hand side, 620mm from the inside edge, and 42mm up from the base. Once marked, begin drilling

4 Maxwell Square Brucefield Industry Park, Livingston Scotland EH54 9BL