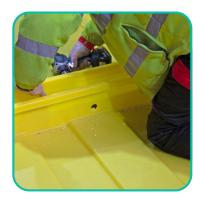

## **BF8** Configuration - Long Layout

Step 4 Once drilled, proceed to drill the same holes using the 27mm hole saw

Step 5 Repeat step 4 on the second base unit that will be connected

Step 6 Unscrew the nut from the BFC connector (left-handed thread)

Step 7 Remove the nut and the rubber washer form the connector

Step 8 Ensure the two holes and base units are lined up. Insert the connector through the two base units

Step 9 Screw on the rubber washer and nut