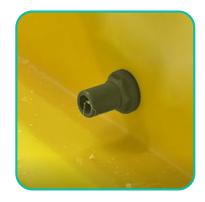

## **BF8** Configuration - Long Layout

Step 4 Once drilled, proceed to drill the same holes using the 27mm hole saw

Step 5 Repeat step 4 on the second base unit that will be connected

Step 6 Unscrew the nut from the BFC connector (left-handed thread)

Step 7 Remove the nut and the rubber washer form the connector

Step 8 Ensure the two holes and base units are lined up. Insert the connector through the two base units

Step 9 Screw on the rubber washer and nut