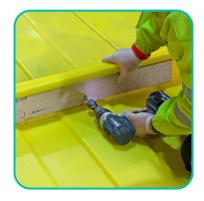

## **BF8** Configuration - Long Layout

Step 4 Once drilled, proceed to drill the same holes using the 27mm hole saw

Step 5 Repeat step 4 on the second base unit that will be connected

Step 6 Unscrew the nut from the BFC connector (left-handed thread)