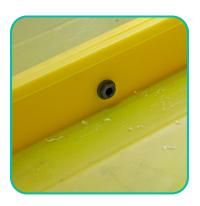

Step 7 Remove the nut and the rubber washer form the connector

Step 8 Ensure the two holes and base units are lined up. Insert the connector through the two base units

Step 9 Screw on the rubber washer and nut

4 Maxwell Square Brucefield Industry Park, Livingston Scotland EH54 9BL

info@emtez.co.uk www.emtez.co.uk

+44 (0)1506 409 973