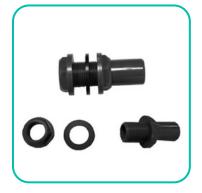

## **BF8** Configuration - Long Layout

Step 4 Once drilled, proceed to drill the same holes using the 27mm hole saw

Step 5 Repeat step 4 on the second base unit that will be connected

Step 6 Unscrew the nut from the BFC connector (left-handed thread)

Step 7 Remove the nut and the rubber washer form the connector

Step 8 Ensure the two holes and base units are lined up. Insert the connector through the two base units

Step 9 Screw on the rubber washer and nut