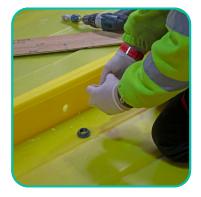

Step 7 Remove the nut and the rubber washer form the connector

Step 8 Ensure the two holes and base units are lined up. Insert the connector through the two base units

Step 9 Screw on the rubber washer and nut

4 Maxwell Square Brucefield Industry Park, Livingston Scotland EH54 9BL

info@emtez.co.uk www.emtez.co.uk

+44 (0)1506 409 973