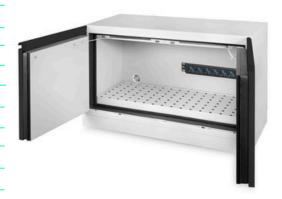

## LithiumVault Cabinet with Charging | 2-Door | Short

Cabinet designed for storing and charging lithium-ion batteries, certified for 90-minutes of fire protection.

## **Product Characteristics**

| External Dimensions (WxDxH) | 1090 x 520 x 720mm                        |
|-----------------------------|-------------------------------------------|
| Internal Dimensions (WxDxH) | 978 x 349 x 593mm                         |
| Shelf Dimensions (WxDxH)    | 977 x 323 x 39mm                          |
| Number of Shelves           | 1 x perforated shelf                      |
| Doors                       | 2                                         |
| Door Locks                  | 2 (4 x keys supplied)                     |
| Charging Points             | 6                                         |
| Tare Weight                 | 139kg (empty cabinets, excl. accessories) |
| Standard Colour             | Black door with grey frame and interior   |
| Socket Options              | Type E, type F, type G                    |

## **Product Features**

90-Minutes Fire Rated.

Steel Construction.

Anti-spark hinges.

Ventilation.

Self-closing door system.

16A charging sockets with circuit breaker and

illuminated on/off safety switch.