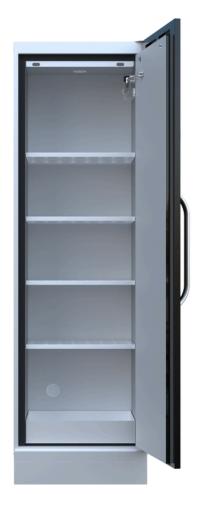

## **Product Characteristics**

| External Dimensions (WxDxH) | 595 x 600 x 2050mm                        |
|-----------------------------|-------------------------------------------|
| Internal Dimensions (WxDxH) | 496 x 446 x 1540mm                        |
| Shelf Dimensions (WxDxH)    | 495 x 420 x 39mm                          |
| Number of Shelves           | 4 x perforated shelves                    |
| Doors                       | 1                                         |
| Door Locks                  | 1 (2 x keys supplied)                     |
| Charging Points             | 0                                         |
| Tare Weight                 | 210kg (empty cabinets, excl. accessories) |
| Standard Colour             | Black door with grey frame and interior   |

## **Product Features**

90-Minutes Fire Rated.

Steel Construction.

Anti-spark hinges.

Ventilation.

Self-closing door system.

LPCB Certified to EN 12094-1 and EN 54-2 and 4 and

EN 14470-1 TYPE 90.

Spill tray.