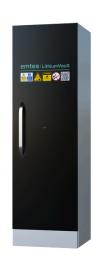

## LithiumVault Cabinet | 1-Door | Tall

Cabinet designed for storing lithium-ion batteries, certified for 90-minutes of fire protection, according to EN 14470-1 TYPE 90 standard.

## **Product Characteristics**

| External Dimensions (WxDxH) | 595 x 600 x 2050mm                        |
|-----------------------------|-------------------------------------------|
| Internal Dimensions (WxDxH) | 496 x 446 x 1540mm                        |
| Shelf Dimensions (WxDxH)    | 495 x 420 x 39mm                          |
| Number of Shelves           | 4 x perforated shelves                    |
| Doors                       | 1                                         |
| Door Locks                  | 1 (2 x keys supplied)                     |
| Charging Points             | 0                                         |
| Tare Weight                 | 210kg (empty cabinets, excl. accessories) |
| Standard Colour             | Black door with grey frame and interior   |