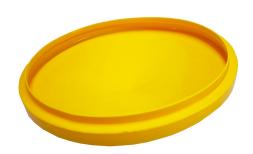

## **DESCRIPTION**

- · Manufactured from medium density polyethylene
- Broad range chemical compatibility
- · Manufactured in the UK

## **FEATURES AND BENEFITS**

- Tight fit keep debris or water off the top of drums
- Lightweight, durable and flexible accessory
- Helps improve housekeeping
- UV stabilised

- 4 Maxwell Square, Brucefield Industry Park, Livingston, Scotland, UK, EH54 9BL
- **3** +44 (0)1506 409 973
- enquiries@romold.co.uk
- www.romold.co.uk