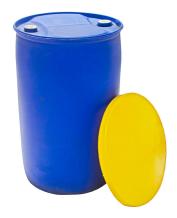

## **DESCRIPTION**

- · Manufactured from medium density polyethylene
- Broad range chemical compatibility
- · Manufactured in the UK

## **FEATURES AND BENEFITS**

- Tight fit keep debris or water off the top of drums
- Lightweight, durable and flexible accessory
- Helps improve housekeeping
- UV stabilised

- 4 Maxwell Square, Brucefield Industry Park, Livingston, Scotland, UK, EH54 9BL
- **3** +44 (0)1506 409 973
- enquiries@romold.co.uk
- www.romold.co.uk