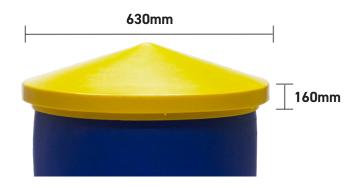

## 630mm diameter and 160mm height

## **SPECIFICATIONS**

| CODE        | DL2   |
|-------------|-------|
| DIAMETER    | 630mm |
| HEIGHT      | 160mm |
| TARE WEIGHT | 2kg   |