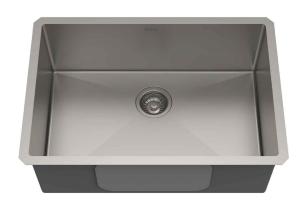

# 28 Inch Undermount Single Bowl Stainless Steel Kitchen Sink

### **Sink Dimensions**

Overall Dimensions: 28" x 19" Bowl Dimensions: 26" x 17"

Sink Depth: 10"