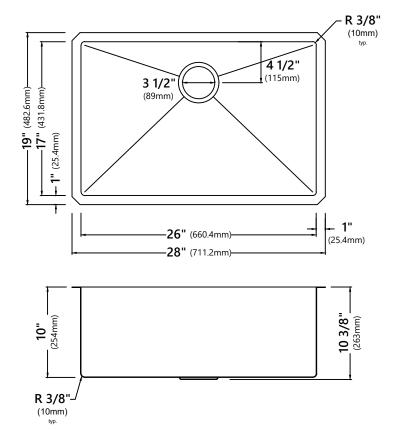

### **Sink Dimensions**

Overall Dimensions: 28" x 19" Bowl Dimensions: 26" x 17"

Sink Depth: 10"

#### **Features**

- 16 Gauge Stainless Steel Construction
- Single Bowl Undermount Handmade Sink
- Required Minimum Cabinet Size: 33" Left to Right, 24" Front to Back
- Rear Center-Set Drain
- 3 1/2" Drain Opening
- NoiseDefend Undercoating and Sound Dampening Pads