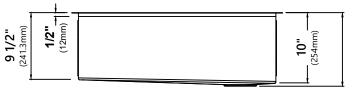

## **Sink Dimensions**

Overall Dimensions: 30" x 19" Bowl Dimensions: 28" x 16"

Sink Depth: 10"