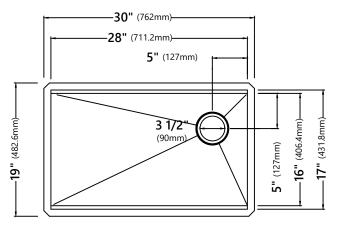

## **Sink Dimensions**

Overall Dimensions: 30" x 19" Bowl Dimensions: 28" x 16"

Sink Depth: 10"

## **Features**

- 16 Gauge Stainless Steel Construction
- Single Bowl Undermount Sink
- Required Minimum Cabinet Size: 33" Left to Right, 24" Front to Back
- Rear Off-Set Drain
- 3 1/2" Drain Opening
- NoiseDefend Undercoating and Sound Dampening Pads