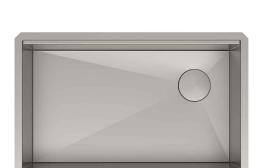

# KWU110-30

30 Inch Undermount Workstation Single Bowl Stainless Steel Kitchen Sink

## **Features**

- 16 Gauge Stainless Steel Construction
- Single Bowl Undermount Sink
- Required Minimum Cabinet Size: 33" Left to Right, 24" Front to Back
- Rear Off-Set Drain
- 3 1/2" Drain Opening
- NoiseDefend Undercoating and Sound Dampening Pads