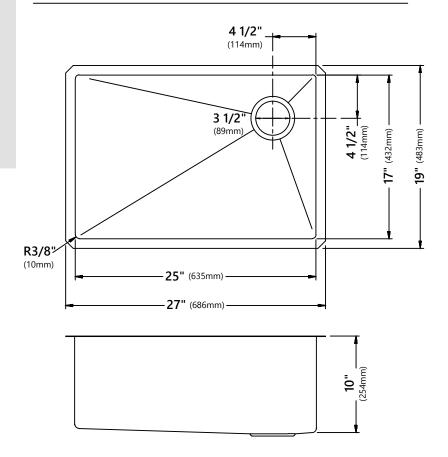

#### **Sink Dimensions**

Overall Dimensions: 27" x 19" Bowl Dimensions: 25" x 17"

Sink Depth: 10"

#### **Features**

- 16 Gauge Stainless Steel Construction
- Undermount Installation
- · Single Bowl Sink
- Required Minimum Cabinet Size: 30" Left to Right,
- 22" Front to Back
- · Rear Off-Set Drain
- 3 1/2" Drain Opening
- NoiseDefend Undercoating and Sound Dampening Pads