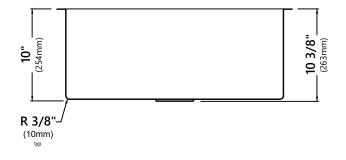

# KHU100-26

26 Inch Undermount Single Bowl Stainless Steel Kitchen Sink

Sink Dimensions Overall Dimensions: 26" x 18"

Bowl Dimensions: 24" x 16" Sink Depth: 10"