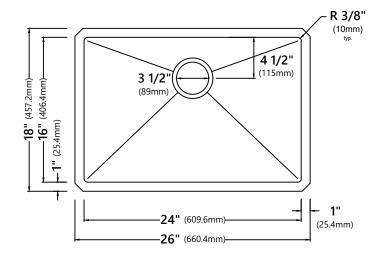

# KHU100-26

26 Inch Undermount Single Bowl Stainless Steel Kitchen Sink

Sink Dimensions Overall Dimensions: 26" x 18"

Bowl Dimensions: 24" x 16" Sink Depth: 10"

## Features

- 16 Gauge Stainless Steel Construction
- Single Bowl Undermount Handmade Sink
- Required Minimum Cabinet Size: 30" Left to Right, 24" Front to Back
- Rear Center-Set Drain
- 3 1/2" Drain Opening
- NoiseDefend Undercoating and Sound Dampening Pads