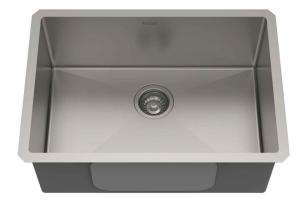

# KHU100-26

26 Inch Undermount Single Bowl Stainless Steel Kitchen Sink

Sink Dimensions Overall Dimensions: 26" x 18"

Bowl Dimensions: 24" x 16" Sink Depth: 10"

## Features

- 16 Gauge Stainless Steel Construction
- Single Bowl Undermount Handmade Sink
- Required Minimum Cabinet Size: 30" Left to Right, 24" Front to Back
- Rear Center-Set Drain
- 3 1/2" Drain Opening
- NoiseDefend Undercoating and Sound Dampening Pads