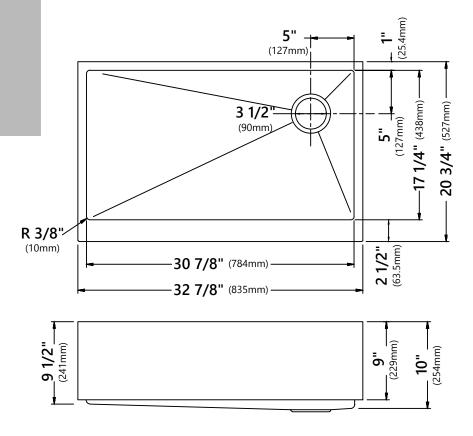

#### **Sink Dimensions**

Overall Dimensions: 32 7/8" x 20 3/4" Bowl Dimensions: 30 7/8" x 17 1/4"

Sink Depth: 10"