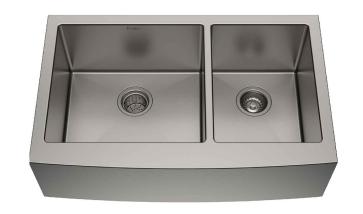

# 36 Inch Double Bowl Stainless Steel Farmhouse Kitchen Sink

#### **Features**

- 16 Gauge Stainless Steel Construction
- Apron Front Handmade Double Bowl Sink
- 60/40 Bowl Split
- Required Minimum Cabinet Size: 36" Left to Right, 24" Front to Back
- Rear Center Set Drains
- 3 1/2" Drain Opening
- NoiseDefend Undercoating and Sound Dampening Pads