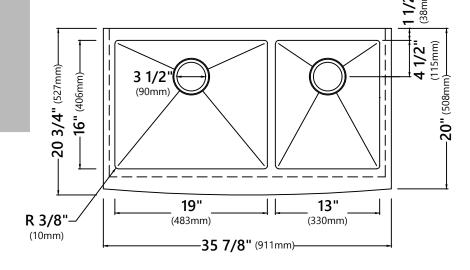

#### **Sink Dimensions**

Overall Dimensions: 35 7/8" x 20 3/4" Large Bowl Dimensions: 19" x 16" Small Bowl Dimensions: 13" x 16"

Sink Depth: 10"

#### **Features**

- 16 Gauge Stainless Steel Construction
- Apron Front Handmade Double Bowl Sink
- 60/40 Bowl Split
- Required Minimum Cabinet Size: 36" Left to Right, 24" Front to Back
- Rear Center Set Drains
- 3 1/2" Drain Opening
- NoiseDefend Undercoating and Sound Dampening Pads