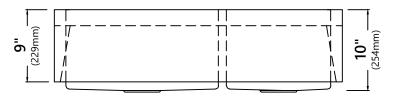

#### **Sink Dimensions**

Overall Dimensions: 35 7/8" x 20 3/4" Large Bowl Dimensions: 19" x 16" Small Bowl Dimensions: 13" x 16"

Sink Depth: 10"